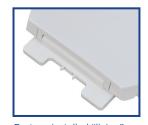

## Seat shall be PLUMBTECH™ MODEL - 254

- Patented slow close damper system
- Strong & durable injection molded of highimpact, chemically resistant polypropylene
- Comfortable, ergonomically designed ring
- Thick, contoured ring provides greater support
- Adjustable hinge for a perfect fit on any standard ANSI toilet bowl
- Closed front with cover
- Corrosion proof POM nuts, bolts and washers
- Molded-in bumpers for added safety and comfort
- Easy, self-aligning, top mount installation with just a screwdriver
- UV ingredient added to maintain color
- Rubberized non-skid post
- Contractor quality hinge
- Specify white -00, bone -01 or biscuit -02

## PRODUCT SPECIFICATIONS

Residential

Model 254 - For ANSI Standard Elongated Toilets

Style: Closed Front with Cover Material: Polypropylene Plastic

Hinge: Slow close damper system with Release 'N' Clean™ and adjustable