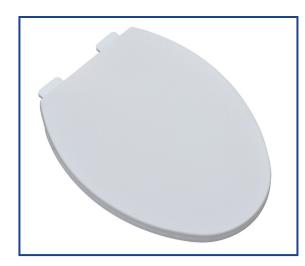

## Seat shall be PLUMBTECH™ MODEL - 254

- Patented slow close damper system
- Strong & durable injection molded of highimpact, chemically resistant polypropylene
- Comfortable, ergonomically designed ring
- Thick, contoured ring provides greater support
- Adjustable hinge for a perfect fit on any standard ANSI toilet bowl
- Closed front with cover
- Corrosion proof POM nuts, bolts and washers
- Molded-in bumpers for added safety and comfort
- Easy, self-aligning, top mount installation with just a screwdriver
- UV ingredient added to maintain color
- Rubberized non-skid post
- Contractor quality hinge
- Specify white -00, bone -01 or biscuit -02

## PRODUCT SPECIFICATIONS

Residential

Model 254 - For ANSI Standard Elongated Toilets

Style: Closed Front with Cover Material: Polypropylene Plastic

Hinge: Slow close damper system with Release 'N' Clean™ and adjustable