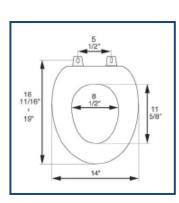

## PRODUCT SPECIFICATIONS

Residential

Model 254 - For ANSI Standard Elongated Toilets

Style: Closed Front with Cover Material: Polypropylene Plastic

Hinge: Slow close damper system with Release 'N' Clean™ and adjustable

Height of seat: 1 3/4" Ring Thickness: 5/8"

Ring Thickness with Bumpers: 7/8"

PLUMBTECH™ plastic seats utilize high grade virgin polypropylene plastic.

Complies with ANSI Standard Z124.5 Section 5.1.2