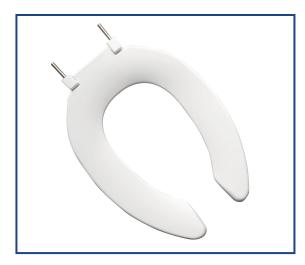

## Seat shall be PLUMBTECH™ MODEL - 407SSC

- Commercial elongated open front less cover
- Injection molded durable polypropylene plastic with UV protection
- External check hinge stops at 11 degrees beyond vertical
- External self-sustaining hinge holds at 45 degrees before vertical
- Ergonomical comfort curve seat design
- Stainless steel non-corrosive hardware
- Built in bumpers
- Built in mounting hole bushing
- Self-sustaining hinge to minimize slamming and risk of cracked bowl
- Quik-Lok mounting hardware

#### Commercial

Model 407SSC - For ANSI Standard Elongated Front Toilets

- Style: Open Front Less Cover
- Material: Polypropylene Plastic

Hinge: External self-sustaining check hinge with series stainless steel hardware