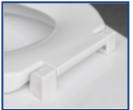

# **407SSC** COMMERCIAL PLASTIC

External self sustaining

External check hinge with stainless steel hinge posts

## Seat shall be PLUMBTECH™ MODEL - 407SSC

- Commercial elongated open front less cover
- Injection molded durable polypropylene plastic with UV protection
- External check hinge stops at 11 degrees beyond vertical
- External self-sustaining hinge holds at 45 degrees before vertical
- Ergonomical comfort curve seat design
- Stainless steel non-corrosive hardware
- Built in bumpers
- Built in mounting hole bushing
- Self-sustaining hinge to minimize slamming and risk of cracked bowl
- Quik-Lok mounting hardware