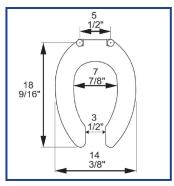

### **PRODUCT SPECIFICATIONS**

#### Commercial

Model 407SSC - For ANSI Standard Elongated Front Toilets

- Style: Open Front Less Cover
- Material: Polypropylene Plastic

Hinge: External self-sustaining check hinge with series stainless steel hardware

- Height of seat: N/A
- **Ring Thickness: 1**"

Ring Thickness with Bumpers: 7/8"

PLUMBTECH<sup>™</sup> plastic seats utilize high grade virgin polypropylene plastic. Complies with ANSI Standard Z124.5 Section 5.1.2