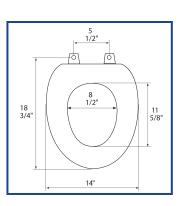

## Residential

Residential

Model 102 - For ANSI Standard Elongated Front Toilets

**PRODUCT SPECIFICATIONS** 

Style: Closed Front with Cover

Hinge: Plastic Hinge assembled with Stainless Steel Screws

Material: Molded Wood (wood flour and resin)

Height of seat: 2"

Ring Thickness: 5/8"

**Ring Thickness with Bumpers: 1**"

PLUMBTECH<sup>™</sup> molded wood seats utilize the finest paint to seal and beautify the molded wood core with deep lustrous color and rock hard enamel durability.