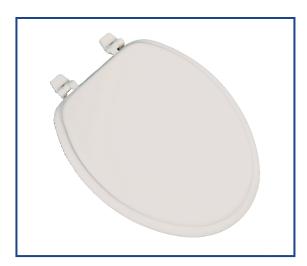

## Seat shall be PLUMBTECH<sup>™</sup> MODEL - 102

- Standard quality durable molded wood
- Elongated closed front with cover
- Multi-coat high gloss enamel paint with sealer and primer
- UV paint color protection
- Color coordinated hinge and bumpers
- Assembled with corrosion resistant stainless steel screws
- Corrosion proof nuts and bolts
- Specify white -00, bone -01 or biscuit -02

## Residential

Residential

Model 102 - For ANSI Standard Elongated Front Toilets

**PRODUCT SPECIFICATIONS** 

Style: Closed Front with Cover

Hinge: Plastic Hinge assembled with Stainless Steel Screws

Material: Molded Wood (wood flour and resin)