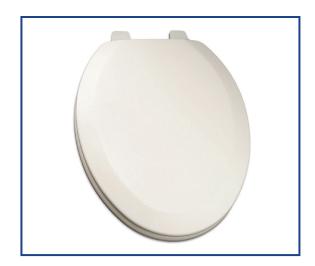

## Seat shall be PLUMBTECH™ MODEL - 114

- Deluxe quality durable molded wood
- Elongated closed front with cover
- Multi-coat high gloss enamel paint with sealer and primer
- UV paint color protection
- Contractor quality adjustable top mount hinge
- Color matching hinge and bumpers
- Four bumpers on ring for stability
- Non-skid rubberized pads
- Assembled with corrosion resistant stainless steel screws
- Corrosion proof POM nuts and bolts
- Specify white -00, bone -01, biscuit -02 or cotton white -04

## PRODUCT SPECIFICATIONS

Residential

Model 114 - For ANSI Standard Elongated Front Toilets

**Style: Closed Front with Cover** 

Material: Molded Wood (wood flour and resin)

Hinge: Heavy Duty Plastic Hinge with Stainless Steel Screws