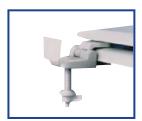

Corrosion proof, self aligning hardware

Factory-installed "living" hinge covers with stainless steel screws

## Seat shall be PLUMBTECH™ MODEL - 114

- Deluxe quality durable molded wood
- Elongated closed front with cover
- Multi-coat high gloss enamel paint with sealer and primer
- UV paint color protection
- Contractor quality adjustable top mount hinge
- Color matching hinge and bumpers
- Four bumpers on ring for stability
- Non-skid rubberized pads
- Assembled with corrosion resistant stainless steel screws
- Corrosion proof POM nuts and bolts
- Specify white -00, bone -01, biscuit -02 or cotton white -04

## PRODUCT SPECIFICATIONS

Residential

Model 114 - For ANSI Standard Elongated Front Toilets

**Style: Closed Front with Cover** 

Material: Molded Wood (wood flour and resin)

Hinge: Heavy Duty Plastic Hinge with Stainless Steel Screws