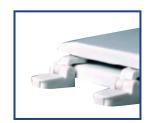

Corrosion proof, self aligning hardware

Factory-installed "living" hinge covers with stainless steel screws

## Seat shall be PLUMBTECH™ MODEL - 114

- Deluxe quality durable molded wood
- Elongated closed front with cover
- Multi-coat high gloss enamel paint with sealer and primer
- UV paint color protection
- Contractor quality adjustable top mount hinge
- Color matching hinge and bumpers
- Four bumpers on ring for stability
- Non-skid rubberized pads
- Assembled with corrosion resistant stainless steel screws
- Corrosion proof POM nuts and bolts
- Specify white -00, bone -01, biscuit -02 or cotton white -04

## PRODUCT SPECIFICATIONS

Residential

Model 114 - For ANSI Standard Elongated Front Toilets

**Style: Closed Front with Cover** 

Material: Molded Wood (wood flour and resin)

Hinge: Heavy Duty Plastic Hinge with Stainless Steel Screws