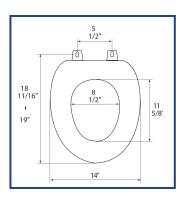

## PRODUCT SPECIFICATIONS

Residential

Model 114 - For ANSI Standard Elongated Front Toilets

**Style: Closed Front with Cover** 

Material: Molded Wood (wood flour and resin)

Hinge: Heavy Duty Plastic Hinge with Stainless Steel Screws

Height of seat: 2 1/4" Ring Thickness: 3/4"

Ring Thickness with Bumpers: 1 1/8"

PLUMBTECH™ molded wood seats utilize the finest paint to seal and beautify the molded wood core with deep lustrous color and rock hard enamel durability.