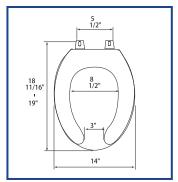

## Residential

Model 116 - For ANSI Standard Elongated Toilets Style: Open Front with Cover Material: Molded Wood (wood flour and resin) Hinge: Heavy Duty Plastic Hinge with Stainless Steel Screws Height of seat: 2 1/4"

Ring Thickness: 3/4"

Ring Thickness with Bumpers: 1 1/8"

PLUMBTECH<sup>™</sup> molded wood seats utilize the finest paint to seal and beautify the molded wood core with deep lustrous color and rock hard enamel durability.