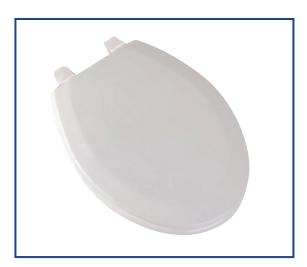

## Seat shall be PLUMBTECH™ MODEL - 116

- Deluxe quality durable molded wood
- Elongated open front with cover
- Multi-coat high gloss enamel paint with sealer and primer
- UV paint color protection
- Contractor quality adjustable top mount hinge
- Color matching hinge and bumpers
- Four bumpers on ring for stability
- Non-skid rubberized pads
- Assembled with corrosion resistant stainless steel screws
- Corrosion proof POM nuts and bolts
- Specify white -00

## Residential

Model 116 - For ANSI Standard Elongated Toilets Style: Open Front with Cover Material: Molded Wood (wood flour and resin) Hinge: Heavy Duty Plastic Hinge with Stainless Steel Screws Height of seat: 2 1/4"