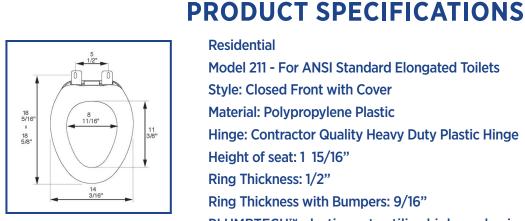

## Residential

Model 211 - For ANSI Standard Elongated Toilets Style: Closed Front with Cover Material: Polypropylene Plastic Hinge: Contractor Quality Heavy Duty Plastic Hinge Height of seat: 1 15/16" Ring Thickness: 1/2" Ring Thickness with Bumpers: 9/16" PLUMBTECH<sup>™</sup> plastic seats utilize high grade virgin polypropylene plastic. Complies with ANSI Standard Z124.5 Section 5.1.2