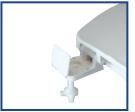

Corrosion proof, self aligning hardware

Factory-installed "living" hinge covers

## Seat shall be PLUMBTECH<sup>™</sup> **MODEL - 211**

- Builder grade residential elongated closed front with cover
- Injection molded durable polypropylene plastic with UV protection
- Molded in bumpers
- Contractor guality matching adjustable hinge
- Corrosion proof POM nuts, bolts and washers
- Top mount design
- Accepts 304 stainless steel 200HPSS mounting hardware
- Specify white -00, bone -01 or biscuit -02