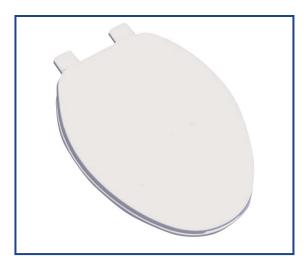

## Seat shall be PLUMBTECH<sup>™</sup> **MODEL - 211**

- Builder grade residential elongated closed front with cover
- Injection molded durable polypropylene plastic with UV protection
- Molded in bumpers
- Contractor guality matching adjustable hinge
- Corrosion proof POM nuts, bolts and washers
- Top mount design
- Accepts 304 stainless steel 200HPSS mounting hardware
- Specify white -00, bone -01 or biscuit -02