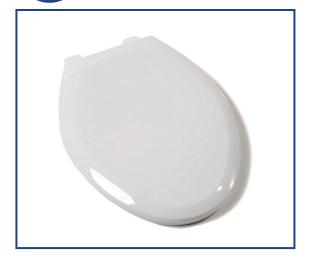

## Seat shall be BATHDÉCOR™ MODEL - 2C3E6-00CH

- Closed front with cover
- Patented slow close damper system
- Injection molded durable polypropylene plastic with UV protection
- Molded in bumpers
- Adjustable hinge
- Chrome plated hinge
- Non-skid rubberized pads
- Top mount adjustable hinge
- Accepts 304 stainless steel 200HPSS hardware
- Contractor quality hinge
- Specify white -00

## **PRODUCT SPECIFICATIONS**

Residential

Model 261 - For ANSI Standard Elongated Toilets

Style: Closed Front with Cover Material: Polypropylene Plastic

Hinge: Slow close damper system with Release 'N' Clean™ and adjustable