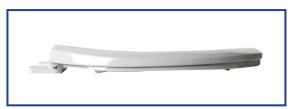

## Seat shall be BATHDÉCOR™ MODEL - 2C3E6-00CH

- Closed front with cover
- Patented slow close damper system
- Injection molded durable polypropylene plastic with UV protection
- Molded in bumpers
- Adjustable hinge
- Chrome plated hinge
- Non-skid rubberized pads
- Top mount adjustable hinge
- Accepts 304 stainless steel 200HPSS hardware
- Contractor quality hinge
- Specify white -00

## **PRODUCT SPECIFICATIONS**

Residential

Model 261 - For ANSI Standard Elongated Toilets

Style: Closed Front with Cover Material: Polypropylene Plastic

Hinge: Slow close damper system with Release 'N' Clean™ and adjustable