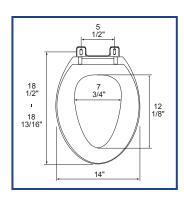

Height of seat: Ring Thickness:

**Ring Thickness with Bumpers:** 

PLUMBTECH™ plastic seats utilize high grade virgin polypropylene plastic. Complies with ANSI Standard Z124.5 Section 5.1.2