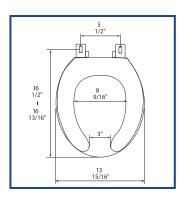

## **PRODUCT SPECIFICATIONS**

Residential

Model 320 - For ANSI Standard Round Front Toilets

Style: Closed Front with Cover Material: Polypropylene Plastic

Hinge:

Height of seat:

**Ring Thickness:** 

**Ring Thickness with Bumpers:** 