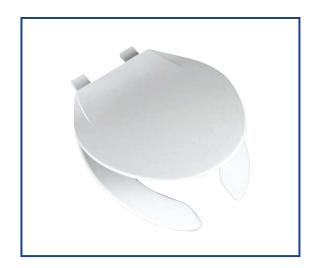

## Seat shall be PLUMBTECH™ MODEL - 320

- Open front with cover
- Standard residential open front ring design with cover
- Injected molded durable polypropylene plastic with UV protection
- Molded in bumpers
- Contractor quality matching adjustable hinge
- Corrosion proof nuts, bolts and washers
- Rubberized non-skid pads
- Top mount design
- Extra-large pintels for stability
- Accepts 304 stainless steel 200HPSS mounting hardware
- Specify white -00 or black -90

## **PRODUCT SPECIFICATIONS**

Residential

Model 320 - For ANSI Standard Round Front Toilets

Style: Closed Front with Cover Material: Polypropylene Plastic

Hinge:

Height of seat:

**Ring Thickness:** 

**Ring Thickness with Bumpers:** 