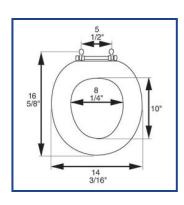

## **PRODUCT SPECIFICATIONS**

Residential

Model 5B2R5-19BN - For ANSI Standard Round Front Toilets

Style: Closed Front with Cover Material: American Red Oak

Hinge: Metal Alloy with Metal Finish

Height of seat: 2 1/2" Ring Thickness: 3/4"

Ring Thickness with Bumpers: 1 1/4"

BATHDÉCOR™ natural wood seats utilize the finest paint to seal, beautify

and enhance the durability.