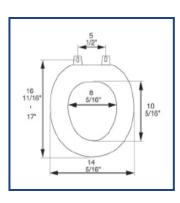

## PRODUCT SPECIFICATIONS

Residential

Model 5B3R3-17 - For ANSI Standard Round Front Toilets

Style: Closed Front with Cover Material: American Red Oak

Hinge: Metal Alloy with Metal Finish

Height of seat: 2 1/2" Ring Thickness: 3/4"

Ring Thickness with Bumpers: 1 1/4"

BATHDÉCOR™ natural wood seats utilize the finest paint to seal, beautify

and enhance the durability.