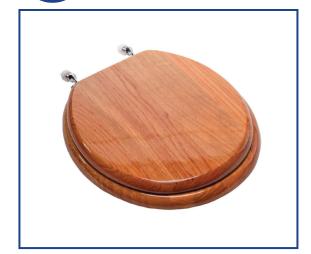

## Seat shall be BATHDÉCOR™ MODEL - 5B3R3-17

- Solid American Red Oak construction with Natural finish
- Finger joined and glued construction
- Furniture grade finishing process
- High gloss finish fully sealed with 1 mil of polyurethane
- Color coordinated bumpers
- Assembled with stainless steel screws
- Non-Corrosive self-aligning mounting hardware
- Traditional design
- Specify hinge finish -AB (Antique Brass), -BN (Brushed Nickel), -BR (Polished Brass), -CH (Chrome), or -OB (Oil Rubbed Bronze)
- Free installation tool included

## PRODUCT SPECIFICATIONS

Residential

Model 5B3R3-17 - For ANSI Standard Round Front Toilets

Style: Closed Front with Cover Material: American Red Oak

Hinge: Metal Alloy with Metal Finish

Height of seat: 2 1/2" Ring Thickness: 3/4"