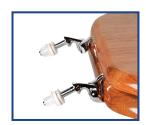

## Seat shall be BATHDÉCOR™ MODEL - 5B3R3-17

- Solid American Red Oak construction with Natural finish
- Finger joined and glued construction
- Furniture grade finishing process
- High gloss finish fully sealed with 1 mil of polyurethane
- Color coordinated bumpers
- Assembled with stainless steel screws
- Non-Corrosive self-aligning mounting hardware
- Traditional design
- Specify hinge finish -AB (Antique Brass), -BN (Brushed Nickel), -BR (Polished Brass), -CH (Chrome), or -OB (Oil Rubbed Bronze)
- Free installation tool included