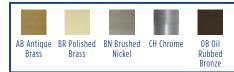

## Seat shall be BATHDÉCOR™ MODEL - 5B3R3-17

- Solid American Red Oak construction with Natural finish
- Finger joined and glued construction
- Furniture grade finishing process
- High gloss finish fully sealed with 1 mil of polyurethane
- Color coordinated bumpers
- Assembled with stainless steel screws
- Non-Corrosive self-aligning mounting hardware
- Traditional design
- Specify hinge finish -AB (Antique Brass), -BN (Brushed Nickel), -BR (Polished Brass), -CH (Chrome), or -OB (Oil Rubbed Bronze)
- Free installation tool included

Hinge Finishes