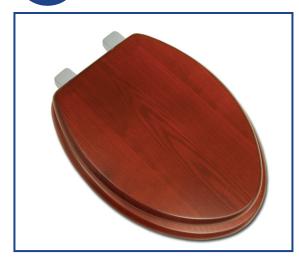

## Seat shall be BATHDÉCOR™ MODEL - 5C3E1-15

- American Red Cherry finish
- Top mount adjustable Release 'N' Clean™ hinge with metal finish on cap
- Solid wood construction with laminated natural wood
- Closed front design
- Non-Corrosive self-aligning mounting hardware
- Wood is sealed with two coats of industrial grade furniture lacquer
- Available in chrome finish hinge
- Specify -CH (Chrome Finish) hinge

### Residential

Model 5C3E1-15CH - For ANSI Standard Elongated Toilets Style: Closed Front with Cover Material: MDF Wood and Laminated Oak Hinge: Extra Heavy Duty Plastic Hinge with Metal Finished Cap Height of seat: 2 1/4" Ring Thickness: 7/8" Ring Thickness with Bumpers: 1 1/8" BATHDÉCOR™ natural wood seats utilize the finest paint to seal, beautify and enhance the durability.