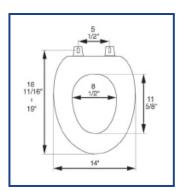

# 5C3E1-15



Release 'N' Clean™

### RESIDENTIAL NATURAL WOOD

## Seat shall be BATHDÉCOR™ MODEL - 5C3E1-15

- American Red Cherry finish
- Top mount adjustable Release 'N' Clean™ hinge with metal finish on cap
- Solid wood construction with laminated natural wood
- Closed front design
- Non-Corrosive self-aligning mounting hardware
- Wood is sealed with two coats of industrial grade furniture lacquer
- Available in chrome finish hinge
- Specify -CH (Chrome Finish) hinge



**Hinge Finish** 



### Residential

Model 5C3E1-15CH - For ANSI Standard Elongated Toilets Style: Closed Front with Cover Material: MDF Wood and Laminated Oak Hinge: Extra Heavy Duty Plastic Hinge with Metal Finished Cap Height of seat: 2 1/4" Ring Thickness: 7/8" Ring Thickness with Bumpers: 1 1/8" BATHDÉCOR™ natural wood seats utilize the finest paint to seal, beautify and enhance the durability.

**PRODUCT SPECIFICATIONS**