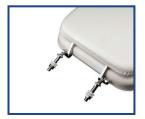

## Seat shall be BATHDÉCOR™ MODEL - 6C3E2-00CH

- Premium extra heavy duty embossed leather design vinyl
- Chrome plated metal hinge
- Color coordinated bumpers
- Assembled with stainless steel screws
- OSG<sup>™</sup> Odor Stain Guard in vinyl
- Heavy duty high density foam
- Non-Corrosive self-aligning hardware
- UV protection
- Solid wood core construction for added stability
- Closed front with cover design/style
- Specify white -00

## Residential

Model 6C3E2-00CH - For ANSI Standard Elongated Toilets Style: Closed Front with Cover Material: PVC vinyl and foam and molded wood Hinge: Chrome plated metal hinge Height of seat: 3 1/2" Ring Thickness: 1 1/8" Ring Thickness with Bumpers: 1 1/2" RATHDÉCOP™ promium soft soats utilize extra beaux duty