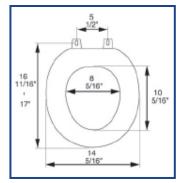

## Residential

Model 6C3E2-00CH - For ANSI Standard Elongated Toilets Style: Closed Front with Cover Material: PVC vinyl and foam and molded wood Hinge: Chrome plated metal hinge Height of seat: 3 1/2" Ring Thickness: 1 1/8" Ring Thickness with Bumpers: 1 1/2" RATHDÉCOP™ promium soft soats utilize extra beaux duty