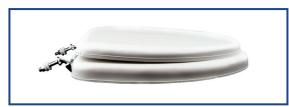

## 6C3E2-00CH

RESIDENTIAL SOFT SEATS

## Seat shall be BATHDÉCOR™ MODEL - 6C3E2-00CH

- Premium extra heavy duty embossed leather design vinyl
- Chrome plated metal hinge
- Color coordinated bumpers
- Assembled with stainless steel screws
- OSG<sup>™</sup> Odor Stain Guard in vinyl
- Heavy duty high density foam
- Non-Corrosive self-aligning hardware
- UV protection
- Solid wood core construction for added stability
- Closed front with cover design/style
- Specify white -00

## Residential

Model 6C3E2-00CH - For ANSI Standard Elongated Toilets Style: Closed Front with Cover Material: PVC vinyl and foam and molded wood Hinge: Chrome plated metal hinge Height of seat: 3 1/2" Ring Thickness: 1 1/8" Ring Thickness with Bumpers: 1 1/2" RATHDÉCOP™ promium soft soats utilize extra beaux duty

BATHDÉCOR<sup>™</sup> premium soft seats utilize extra heavy duty embossed vinyl and foam to wrap a molded wood toilet seat. The combination adds durability and comfort.