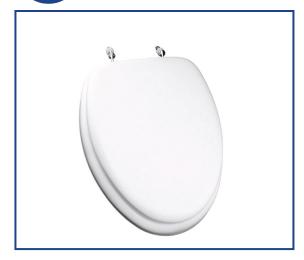

## 6C3E2-00CH

RESIDENTIAL SOFT SEATS

## Seat shall be BATHDÉCOR™ MODEL - 6C3E2-00CH

- Premium extra heavy duty embossed leather design vinyl
- Chrome plated metal hinge
- Color coordinated bumpers
- Assembled with stainless steel screws
- OSG<sup>™</sup> Odor Stain Guard in vinyl
- Heavy duty high density foam
- Non-Corrosive self-aligning hardware
- UV protection
- Solid wood core construction for added stability
- Closed front with cover design/style
- Specify white -00

## Residential

Model 6C3E2-00CH - For ANSI Standard Elongated Toilets Style: Closed Front with Cover Material: PVC vinyl and foam and molded wood Hinge: Chrome plated metal hinge Height of seat: 3 1/2" Ring Thickness: 1 1/8" Ring Thickness with Bumpers: 1 1/2" RATHDÉCOP™ promium soft soats utilize extra beaux duty

BATHDÉCOR<sup>™</sup> premium soft seats utilize extra heavy duty embossed vinyl and foam to wrap a molded wood toilet seat. The combination adds durability and comfort.