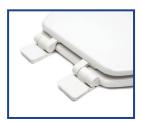

Factory-installed "living" hinge covers with stainless steel screws

**Slow Close Seat** 

## Seat shall be PLUMBTECH™ MODEL - 143

- Patented slow close damper system
- Durable molded wood
- Multi-coat high gloss enamel paint with sealer and primer
- Vari Adjust hinge for the perfect fit
- Lok-Down mounting hardware to prevent loosening
- Release 'N' Clean hinge for ease of cleaning the toilet
- UV paint color protection
- Elongated closed front with cover
- Color coordinated bumpers
- Four bumpers on ring for stability
- Non-skid rubberized pads to minimize movement
- Assembled with corrosion resistant stainless steel screws
- Corrosion proof nuts and bolts
- Contractor grade heavy duty hinge
- Specify white -00