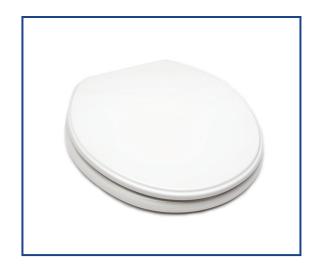

## RESIDENTIAL MOLDED WOOD

**Slow Close Seat** 

## Seat shall be PLUMBTECH™ MODEL - 143

- Patented slow close damper system
- Durable molded wood
- Multi-coat high gloss enamel paint with sealer and primer
- Vari Adjust hinge for the perfect fit
- Lok-Down mounting hardware to prevent loosening
- Release 'N' Clean hinge for ease of cleaning the toilet
- UV paint color protection
- Elongated closed front with cover
- Color coordinated bumpers
- Four bumpers on ring for stability
- Non-skid rubberized pads to minimize movement
- Assembled with corrosion resistant stainless steel screws
- Corrosion proof nuts and bolts
- Contractor grade heavy duty hinge
- Specify white -00

## PRODUCT SPECIFICATIONS

Residential

Model 143 - For ANSI Standard Round Front Toilets

**Style: Closed Front with Cover** 

Material: Molded Wood (wood flour and resin)

**Hinge: Heavy Duty Slow Close** 

Height of seat: 2 1/8" Ring Thickness: 5/8"