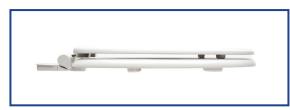

## Seat shall be PLUMBTECH™ MODEL - 143

- Patented slow close damper system
- Durable molded wood
- Multi-coat high gloss enamel paint with sealer and primer
- Vari Adjust hinge for the perfect fit
- Lok-Down mounting hardware to prevent loosening
- Release 'N' Clean hinge for ease of cleaning the toilet
- UV paint color protection
- Elongated closed front with cover
- Color coordinated bumpers
- Four bumpers on ring for stability
- Non-skid rubberized pads to minimize movement
- Assembled with corrosion resistant stainless steel screws
- Corrosion proof nuts and bolts
- Contractor grade heavy duty hinge
- Specify white -00

## PRODUCT SPECIFICATIONS

Residential

Model 143 - For ANSI Standard Round Front Toilets

**Style: Closed Front with Cover** 

Material: Molded Wood (wood flour and resin)

**Hinge: Heavy Duty Slow Close** 

Height of seat: 2 1/8" Ring Thickness: 5/8"