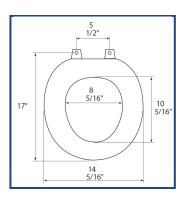

## PRODUCT SPECIFICATIONS

Residential

Model 143 - For ANSI Standard Round Front Toilets

**Style: Closed Front with Cover** 

Material: Molded Wood (wood flour and resin)

**Hinge: Heavy Duty Slow Close** 

Height of seat: 2 1/8" Ring Thickness: 5/8"

Ring Thickness with Bumpers: 7/8"

PLUMBTECH™ molded wood seats utilize the finest paint to seal and beautify the molded wood core with deep lustrous color and rock hard enamel

durability.