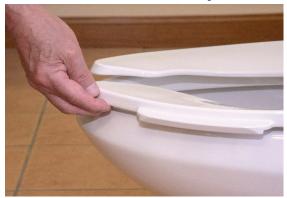

### No one wants to place their hand under the seat to lift it!

### Lift Handles - easily lift the seat with the side of your shoe or tissue

Use Right Foot

Use Left Foot

Use A Piece Of Tissue

BathDecor™ and Plumbtech™ Toilet Seats with OFLC
For additional description information and specifications go to:
www.plumbtechseats.com or www.bathdecorseats.com