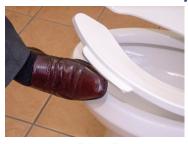

#### **TOILET SEAT MODELS FEATURING**

Heavy Duty Commercial OFLC White EL Seats w/Lift Handles and 304 Stainless Steel Hinge

Consumer surveys suggest over 95% of people use side of shoe to raise commercial seats.

### Lift Handles - easily lift the seat with the side of your shoe or tissue

Use Right Foot

Use Left Foot

Use A Piece Of Tissue

BathDecor™ and Plumbtech™ Toilet Seats with OFLC
For additional description information and specifications go to:
www.plumbtechseats.com or www.bathdecorseats.com