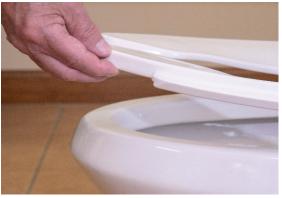

### No one wants to place their hand under the seat to lift it!

### Lift Handles - easily lift the seat with the side of your shoe or tissue

Use Right Foot

Use Left Foot

Use A Piece Of Tissue

BathDecor™ and Plumbtech™ Toilet Seats with OFLC
For additional description information and specifications go to:
www.plumbtechseats.com or www.bathdecorseats.com