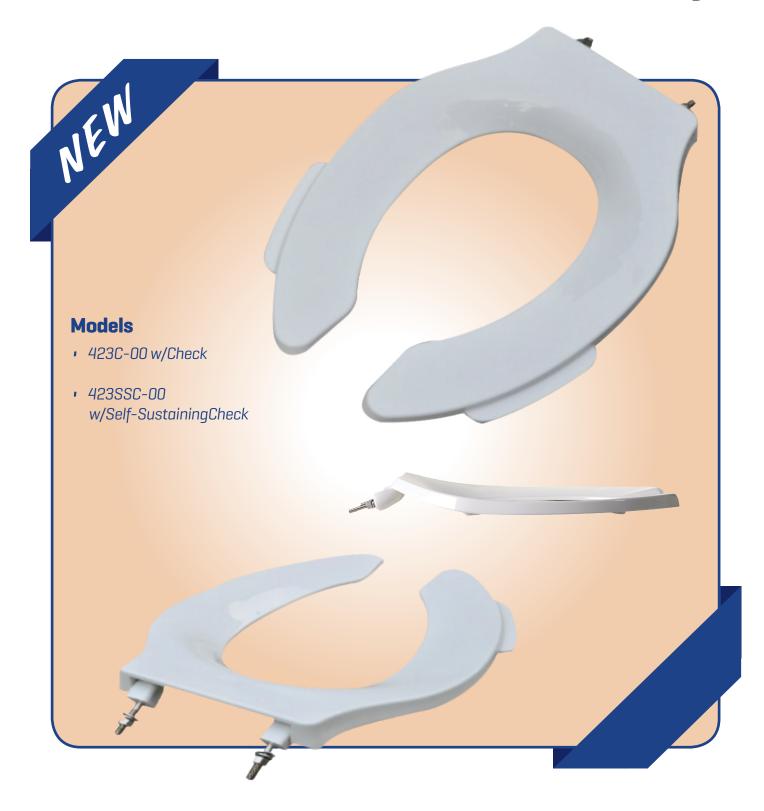

# PLUMBTESH

Heavy Duty Commercial OFLC White EL Seats w/Lift Handles and 304 Stainless Steel Hinge

#### **TOILET SEAT MODELS FEATURING**

Heavy Duty Commercial OFLC White EL Seats w/Lift Handles and 304 Stainless Steel Hinge

Consumer surveys suggest over 95% of people use side of shoe to raise commercial seats.

## **Heavy Duty Commercial OFLC**

White EL Seats w/Lift Handles

### No one wants to place their hand under the seat to lift it!