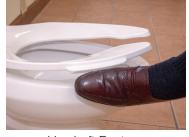

#### **TOILET SEAT MODELS FEATURING**

Heavy Duty Commercial OFLC White EL Seats w/Lift Handles and 304 Stainless Steel Hinge

Consumer surveys suggest over 95% of people use side of shoe to raise commercial seats.

### Lift Handles - easily lift the seat with the side of your shoe or tissue

Use Right Foot

Use Left Foot

Use A Piece Of Tissue

BathDecor™ and Plumbtech™ Toilet Seats with OFLC
For additional description information and specifications go to:
www.plumbtechseats.com or www.bathdecorseats.com