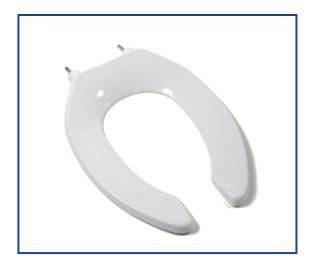

# Seat shall be PLUMBTECH™ MODEL - 421SSC

- Commercial elongated open front less cover
- Injection molded durable polypropylene plastic with UV protection
- External check hinge stops at 11 degrees beyond vertical
- External self-sustaining hinge holds at 45 degrees before vertical
- Ergonomical comfort curve seat design
- 304 stainless steel non-corrosive hardware
- Built in bumpers
- Non-skid rubberized pad
- Hinges are under seat to minimize pinching
- Specify white -00, bone -01, biscuit -02, or black -90

#### PRODUCT SPECIFICATIONS

Commercial

Model 421SSC - For ANSI Standard Elongated Front Toilets

Style: Open Front Less Cover Material: Polypropylene Plastic

Hinge: External self-sustaining check hinge with 304 series stainless steel hardware