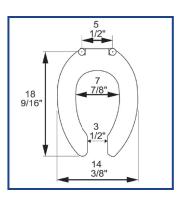

Height of seat: N/A Ring Thickness: 1"

Ring Thickness with Bumpers: 7/8"

PLUMBTECH™ plastic seats utilize high grade virgin polypropylene plastic.

Complies with ANSI Standard Z124.5 Section 5.1.2