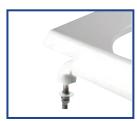

## **PLUMBTESH**<sup>™</sup>

External check hinge with 304 stainless steel hinge posts

External self sustaining check hinge holds seat 45 degrees before vertical to minimize slamming

#### PRODUCT SPECIFICATIONS

Commercial

Model 421SSC - For ANSI Standard Elongated Front Toilets

Style: Open Front Less Cover Material: Polypropylene Plastic

Hinge: External self-sustaining check hinge with 304 series stainless steel hardware