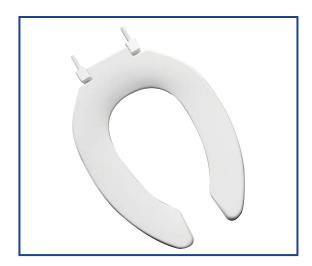

## Seat shall be PLUMBTECH™ MODEL - 403C

- Commercial design elongated open front less cover
- Injection molded durable polypropylene plastic with UV protection
- External check hinge stops at 11 degrees beyond vertical
- Ergonomical comfort curve seat design
- Non-corrosive hinges
- Built in bumpers
- Specify white -00
- Quick-Lok<sup>TM</sup> mounting hardware
- Built in mounting hole bushing to minimize movement

## PRODUCT SPECIFICATIONS

Commercial

Model 403C - For ANSI Standard Elongated Front Toilets

Style: Open Front Less Cover Material: Polypropylene Plastic

Hinge: External check hinge with non-corrosive hinge posts