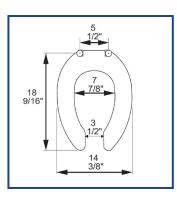

Height of seat: N/A
Ring Thickness: 1" 7/8"

Ring Thickness with Bumpers: 1"

PLUMBTECH™ plastic seats utilize high grade virgin polypropylene plastic.

Complies with ANSI Standard Z124.5 Section 5.1.2