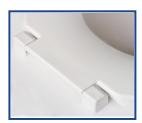

## 1

External check hinge with non-corrosive hinge posts

External check hinge stops seat 11 degrees beyond vertical to minimize damage to flush valve

## PRODUCT SPECIFICATIONS

Commercial

Model 403C - For ANSI Standard Elongated Front Toilets

Style: Open Front Less Cover Material: Polypropylene Plastic

Hinge: External check hinge with non-corrosive hinge posts