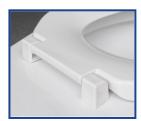

External check hinge with stainless steel hinge posts

External check hinge holds seat 11 degrees beyond vertical to minimize damage to flush valve