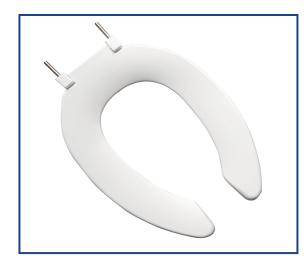

## Seat shall be PLUMBTECH™ MODEL - 407C

- Commercial elongated open front less cover
- Injection molded durable polypropylene plastic with UV protection
- External check hinge stops at 11 degrees beyond vertical
- Ergonomical comfort curve seat design
- Stainless steel non-corrosive hardware
- Built in bumpers
- Built in mounting hole spacer
- Specify white -00
- Quick-Lok<sup>TM</sup> mounting hardware

## **PRODUCT SPECIFICATIONS**

Commercial

Model 407C - For ANSI Standard Elongated Front Toilets

Style: Open Front Less Cover Material: Polypropylene Plastic

Hinge: External self-sustaining check hinge with stainless steel hardware Height of