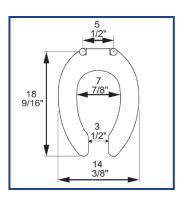

seat: N/A

Ring Thickness: 7/8"

Ring Thickness with Bumpers: 1"

PLUMBTECH™ plastic seats utilize high grade virgin polypropylene plastic.

Complies with ANSI Standard Z124.5 Section 5.1.2