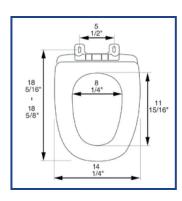

## **PRODUCT SPECIFICATIONS**

Residential

Model 188 - For Eljer™ New Emblem™ ANSI standard elongated front toilets

**Style: Closed Front with Cover** 

Material: Molded Wood (wood flour and resin)

Hinge: Extra Heavy Duty Plastic Hinge

Height of seat: 2 1/4" Ring Thickness: 7/8"

Ring Thickness with Bumpers: 1 1/8"

PLUMBTECH™ molded wood seats utilize the finest paint to seal and beautify the molded wood core with deep lustrous color and rock hard enamel