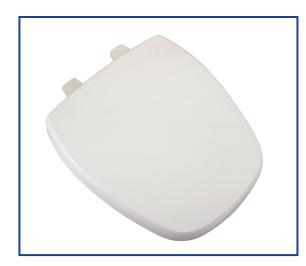

## Seat shall be PLUMBTECH™ MODEL - 188

- Premium quality durable MDF wood
- Elongated closed front with cover
- Multi-coat high gloss enamel paint with sealer and primer
- Heavy duty contractor grade
- Vari-Adjust Lok-Down<sup>™</sup> Hinge
- UV paint color protection
- Color coordinated hinge and bumpers
- Four bumpers on ring for stability
- Non-skid rubberized pads
- Assembled with corrosion resistant stainless steel screws
- Corrosion proof nuts and bolts
- Contractor quality adjustable top mount hinge
- Specify white -00, bone -01 or black -90

## **PRODUCT SPECIFICATIONS**

Residential

Model 188 - For Eljer™ New Emblem™ ANSI standard elongated front toilets

**Style: Closed Front with Cover** 

Material: Molded Wood (wood flour and resin)

Hinge: Extra Heavy Duty Plastic Hinge