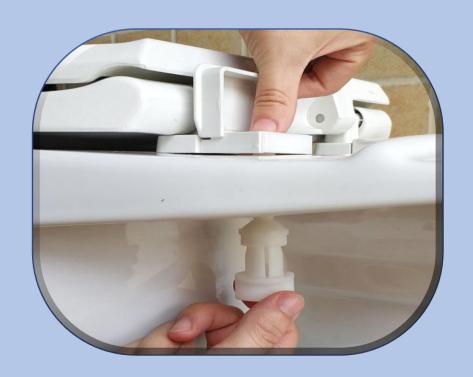

## Quik-Bk

- UP TO 6X FASTER INSTALLATION!
- Save 50% to 80% of your time-LABOR COST.
- Increased productivity install in less than a minute.
  - No tools necessary for installation!

Simple Fast Easy

## Vari-Adjust™ with Lok-Down™ Adjustable Hinges and Release N Clean™

Compression "Dots" lock seat in place for added stability.

Models 153 and 154 are available in White, Bone, Linen and Black

Also available in chrome finish hinges, round and elongated, models 1C3R6-00CH and 1C3E6-00CH