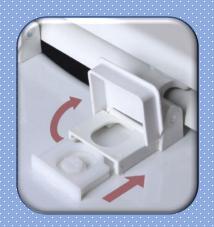

## Vari-Adjust™ with Lok-Down™ Adjustable Hinges and Release N Clean™

Compression "Dots" lock seat in place for added stability.

Models 153 and 154 are available in White, Bone, Linen and Black

Also available in chrome finish hinges, round and elongated, models 1C3R6-00CH and 1C3E6-00CH