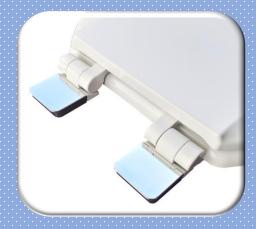

## Vari-Adjust™ with Lok-Down™ Adjustable Hinges and Release N Clean™

Compression "Dots" lock seat in place for added stability.

Models 153 and 154 are available in White, Bone, Linen and Black

Also available in chrome finish hinges, round and elongated, models 1C3R6-00CH and 1C3E6-00CH