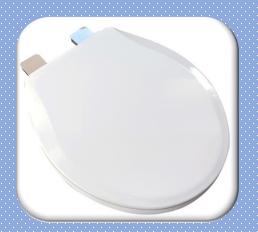

Premium Wood Slow Close Seats designed for fashion, comfort, luxury and durability.

by:

**Model 154 Elongated** 

**Model 153 Round** 

## PLUMBTESH

PLUMBTECH Model 153-00 Premium Slow Close Round Front Molded Wood Seat. Suggested List: \$75.00