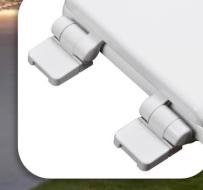

## Features and Benefits of PLUMBTECH Models 153 & 154

- Patented, long life slow close damper system.
- Strong & Durable Premium quality molded wood.
- Six layers of paint finish with sealer and primer.
- Maximum level of resins to create a rock hard wood core and extended life.
- Assembled with corrosion resistant stainless steel screws.
- Release 'N' Clean™ hinges for fast, easy installation and removal for cleaning.
- Vari-adjust™ with Lok-Down™ adjustable hinges for a perfect, secure fit on any standard ANSI toilet bowl.
- OSG Odor Stain Guard ingredient in paint
- Ergonomically designed seat ring with contour provides greater comfort and support.
- Four bumpers on seat ring for extra stability.
- Heavy duty contractor grade hinge.
- Non-skid rubberized hinge pads.
- Corrosion proof Quik-Lok™ POM nuts, bolts and washers.
- Easy, self aligning, top mount installation with Quik Lok™ hardware.
- UV Ingredient to maintain color
- Meets and exceeds ANSI Quality Standards

## Vari-Adjust™ with Lok-Down™ Adjustable Hinges and Release N Clean™

Compression "Dots" lock seat in place for added stability.

Models 153 and 154 are available in White, Bone, Linen and Black

Also available in chrome finish hinges, round and elongated, models 1C3R6-00CH and 1C3E6-00CH