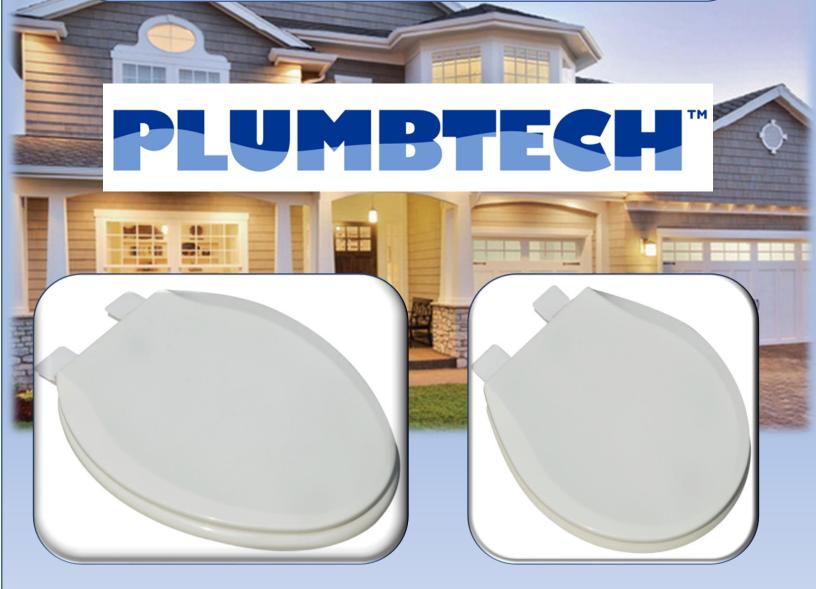

Premium Wood Slow Close Seats designed for fashion, comfort, luxury and durability.

by:

**Model 154 Elongated** 

**Model 153 Round** 

## PLUMBTESH

PLUMBTECH Model 153-00 Premium Slow Close Round Front Molded Wood Seat. Suggested List: \$75.00