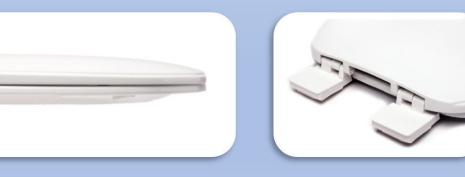

## Features and Benefits of PLUMBTECH Deluxe Plastic Models 212 & 213

- Constructed of 100% virgin polypropylene-no fillers, extenders, or regrind.
- Strong & Durable injection molded, high impact, chemically resistant.
- Ergonomically designed seat ring with contour provides greater comfort and support.
- Specially designed cover resists flexing, or "oil canning".
- Convenient finger notch in front of cover for easy lifting.
- Release-N-Clean<sup>™</sup> hinge for easy mounting and cleaning.
- Corrosion proof Quik-Lok™ POM nuts, bolts and washers.
- Adjustable hinges for a perfect fit on any standard ANSI toilet bowl.
- Heavy Duty Contractor Hinge.
- Molded in bumpers for added safety and comfort.
- Easy, self aligning, top mount installation with Quik-Lok™ hardware.
- UV Ingredient to maintain color
- Meets and exceeds ANSI Quality Standards

## Quik-BK

- UP TO 6X FASTER INSTALLATION!
- Save 50% to 80% of your time-LABOR COST.
- Increased productivity install in less than a minute.
  - No tools necessary for installation!

Simple Fast Easy