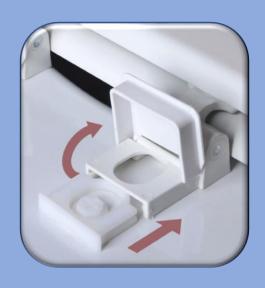

## Quik-BK

- UP TO 6X FASTER INSTALLATION!
- Save 50% to 80% of your time-LABOR COST.
- Increased productivity install in less than a minute.
  - No tools necessary for installation!

Simple Fast Easy

## Vari-Adjust™ with Lok-Down™ Adjustable Hinges and Release N Clean™

Compression "Dots" lock seat in place for added stability.

Models 212/213 are available in White only.

Plumbing Technologies LLC, plumbtechseats.com
Email: customerservice@plumbtechseats.com Phone: 973-998-9778
Fax: 973-998-9780 or 973-947-6458