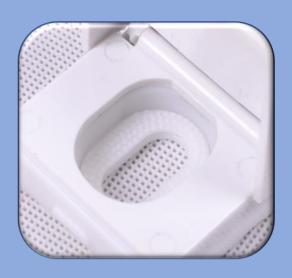

## Vari-Adjust™ with Lok-Down™ Adjustable Hinges and Release N Clean™

Compression "Dots" lock seat in place for added stability.

Models 212/213 are available in White only.

Plumbing Technologies LLC, plumbtechseats.com
Email: customerservice@plumbtechseats.com Phone: 973-998-9778
Fax: 973-998-9780 or 973-947-6458