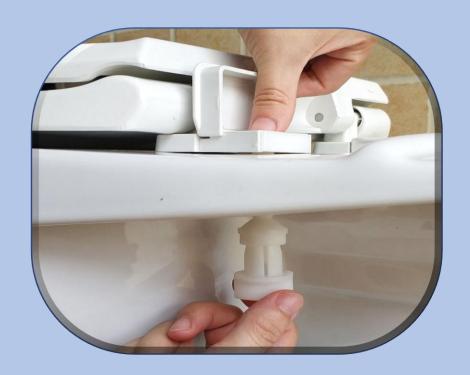

## Vari-Adjust™ with Lok-Down™ Adjustable Hinges and Release N Clean™

Compression "Dots" lock seat in place for added stability.

Models 212/213 are available in White only.

Plumbing Technologies LLC, plumbtechseats.com
Email: customerservice@plumbtechseats.com Phone: 973-998-9778
Fax: 973-998-9780 or 973-947-6458