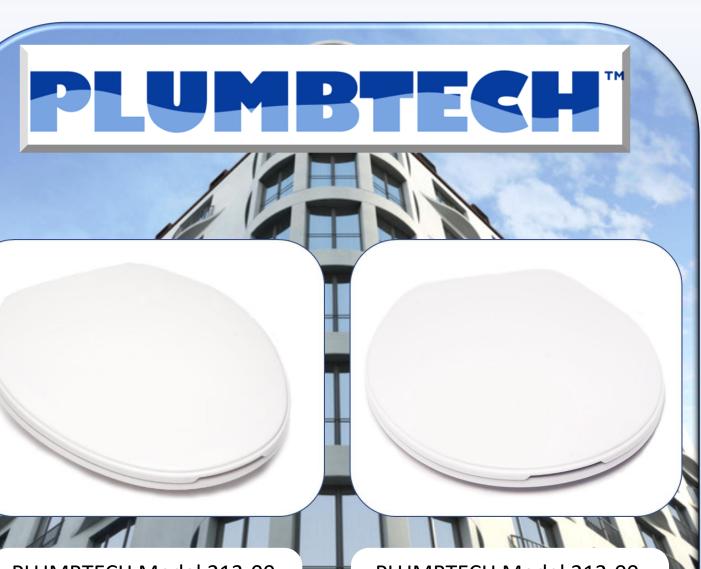

PLUMBTECH Model 213-00. Elongated Plastic Suggested List: \$39.00

PLUMBTECH Model 212-00. Round Front Plastic Suggested List: \$29.00