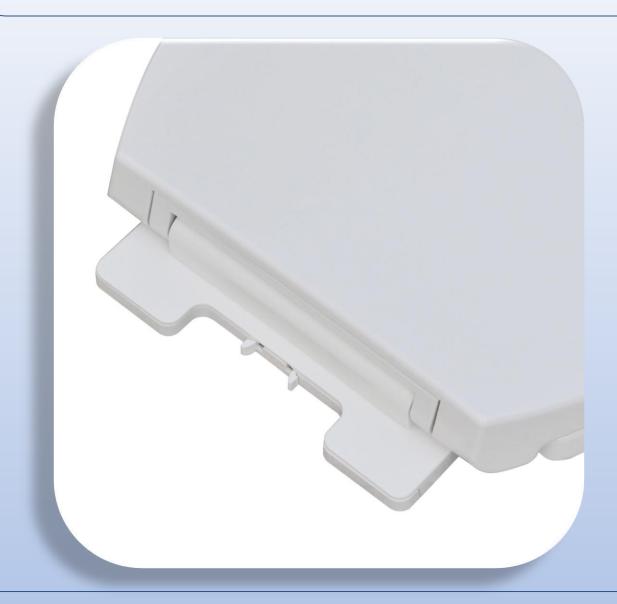

### One Hand, One Motion Release N Clean™

Use just one hand to pinch the two release triggers on the hinge to remove the seat from the toilet.