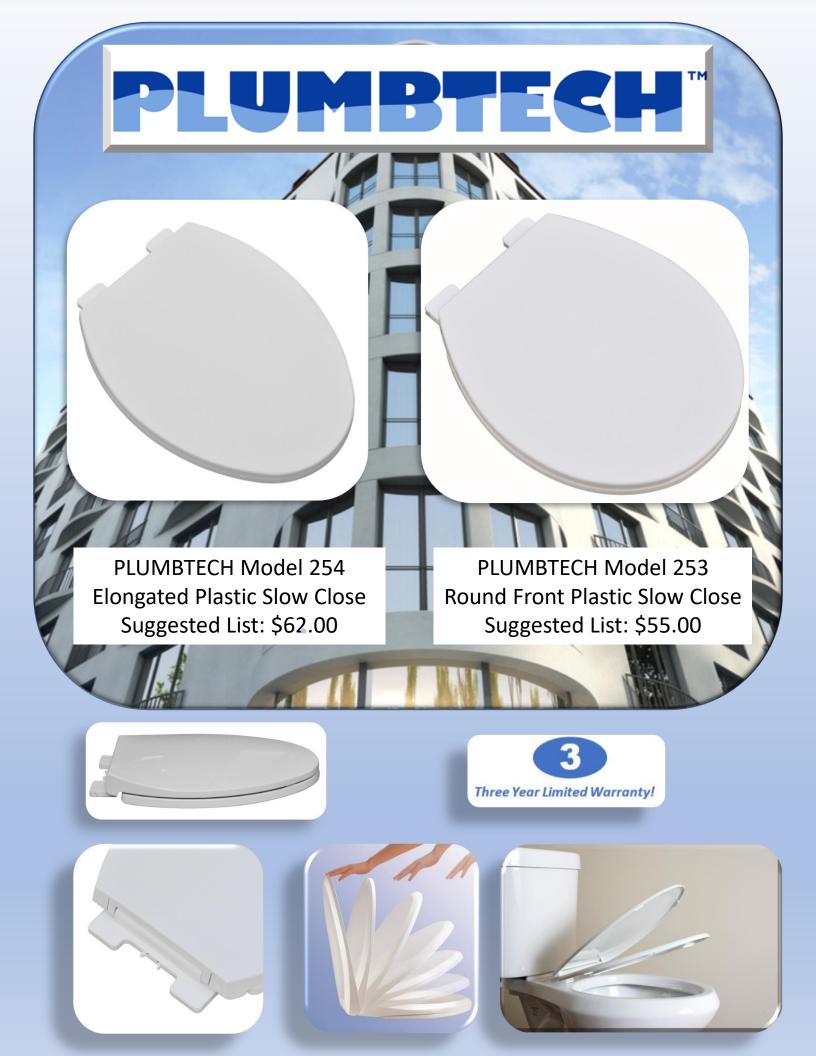

# Premium Quality Slow Close Plastic Seats Designed with Luxury Features

by:

**Model 254 Elongated** 

**Model 253 Round** 

#### Features and Benefits of PLUMBTECH Slow Close Models 253 & 254

- Patented, long life slow close damper system.
- Unique one hand, one motion fast release mechanism
- Adjustable left to right, as well as front to rear.
- Constructed of 100% virgin polypropylene-no fillers, extenders, or regrind
- Strong & Durable injection molded, high impact, chemically resistant.
- Ergonomically designed seat ring with contour provides greater comfort and support.
- Corrosion proof POM nuts, bolts and washers.
- Release 'N' Clean™ hinges for fast, easy installation and removal for cleaning.
- Adjustable hinges for a perfect fit on any standard ANSI toilet bowl.
- Heavy Duty Contractor Hinge.
- Molded in bumpers for added safety and comfort.
- UV Ingredient to maintain color
- Meets and exceeds ANSI Quality Standards