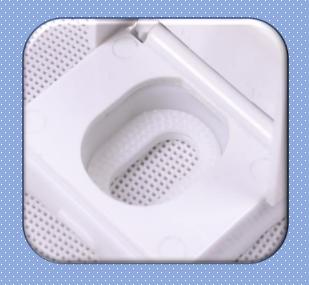

### Vari-Adjust™ with Lok-Down™ Adjustable Hinges and Release N Clean™

Compression
"Dots" lock
seat in place
for added
stability.

Models 260/261 are available in White, Bone, Linen and Cotton White

Plumbing Technologies LLC, plumbtechseats.com Email: customerservice@plumbtechseats.com Phone: 973-998-9778 Fax: 973-998-9780 or 973-947-6458