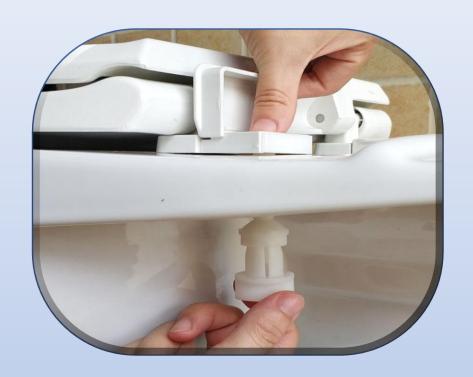

# Quik-Bk

- UP TO 6X FASTER INSTALLATION!
- Save 50% to 80% of your time-LABOR COST.
- Increased productivity install in less than a minute.
  - No tools necessary for installation!

Simple Fast Easy