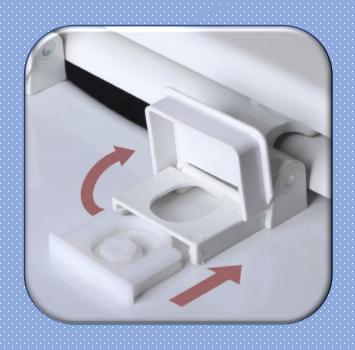

### Vari-Adjust™ with Lok-Down™ Adjustable Hinges and Release N Clean™

Compression
"Dots" lock
seat in place
for added
stability.

Models 260/261 are available in White, Bone, Linen and Cotton White

Plumbing Technologies LLC, plumbtechseats.com Email: customerservice@plumbtechseats.com Phone: 973-998-9778 Fax: 973-998-9780 or 973-947-6458