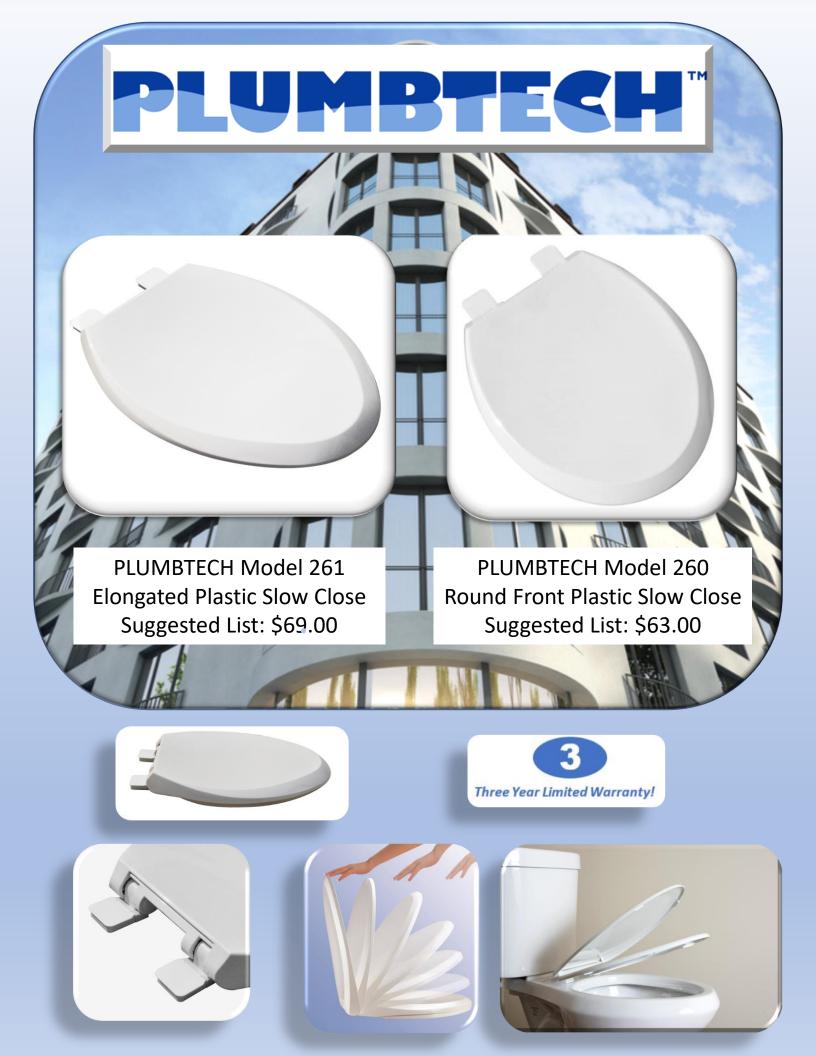

## Premium Quality Slow Close Plastic Seats Designed with Luxury Features

by:

**Model 261 Elongated** 

**Model 260 Round** 

#### Features and Benefits of PLUMBTECH Slow Close Models 260 & 261

- Patented, long life slow close damper system.
- Constructed of 100% virgin polypropylene-no fillers, extenders, or regrind
- Strong & Durable injection molded, high impact, chemically resistant.
- Ergonomically designed seat ring with contour provides greater comfort and support.
- Corrosion proof Quik Lok™ POM nuts, bolts and washers.
- Release 'N' Clean™ hinges for fast, easy installation and removal for cleaning.
- Adjustable hinges for a perfect fit on any standard ANSI toilet bowl.
- Heavy Duty Contractor Hinge.
- Molded in bumpers for added safety and comfort.
- Easy, self aligning, top mount installation with Quik Lok™ hardware.
- UV Ingredient to maintain color
- Meets and exceeds ANSI Quality Standards