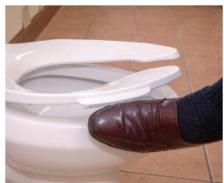

### No one wants to place their hand under the seat to lift it!

### Lift Handles - easily lift the seat with the side of your shoe or tissue

Use Left Foot

Use A Piece Of Tissue

Models 423C & 423SSC are available in White only.

Plumbing Technologies LLC, plumbtechseats.com