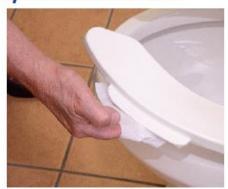

### No one wants to place their hand under the seat to lift it!

### Lift Handles - easily lift the seat with the side of your shoe or tissue

Use Left Foot

Use A Piece Of Tissue

Models 423C & 423SSC are available in White only.

Plumbing Technologies LLC, plumbtechseats.com