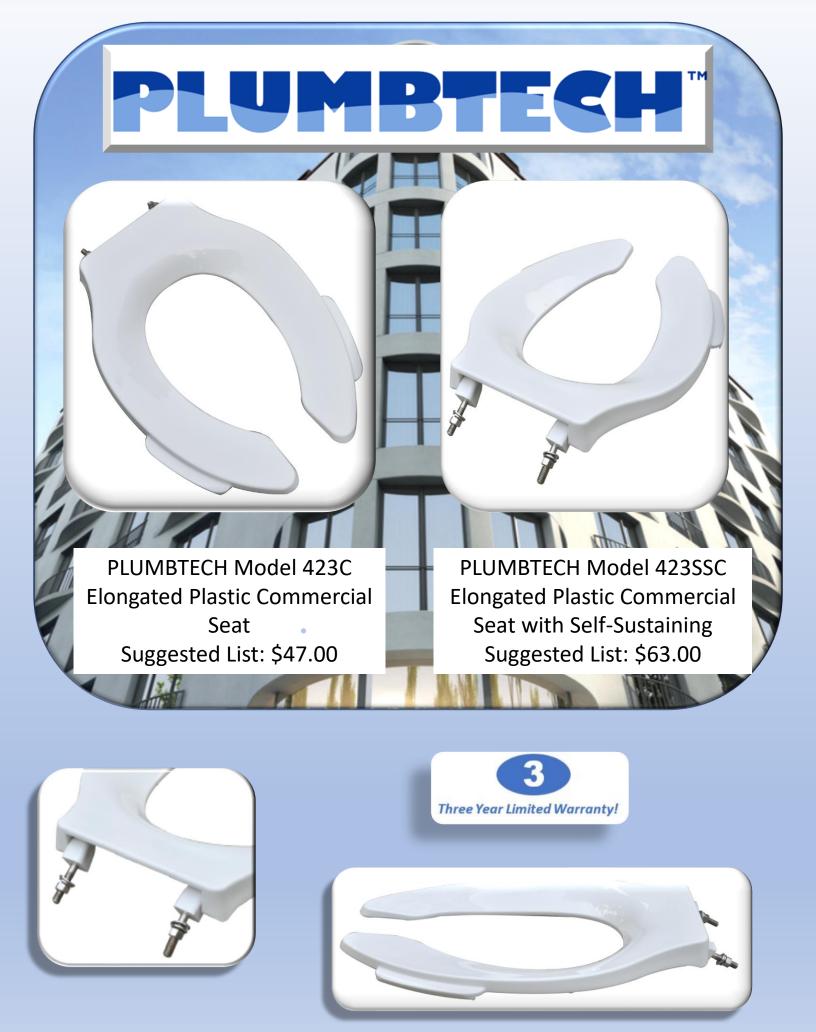

## PLUMBTESH

**Model 423C Elongated** 

**Model 423SSC Elongated** 

### Features and Benefits of PLUMBTECH Slow Close Models 423C & 423SSC

- Lift handles for ease of opening and closing seat.
- Design funnels liquids off of handles.
- Constructed of 100% virgin polypropylene-no fillers, extenders, or regrind.
- 304 grade stainless steel hinge post and hardware.
- Strong & Durable injection molded, high impact, chemically resistant.
- Ergonomic comfort curve designed seat ring with contour provides greater comfort and support.
- External check hinge holds seat at 11 degrees beyond vertical.
- Hinges are under seat to minimize pinching, and provide a sleek appearance.
- Molded in bumpers for added safety and comfort.
- UV Ingredient to maintain color
- Model 423SSC features an external self-sustaining hinge which holds the seat at 45 degrees before vertical.
- Meets and exceeds ANSI Quality Standards

423C/423SSC Elongated Commercial Seat with Lift Handles