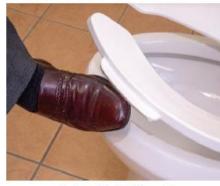

### Lift Handles - easily lift the seat with the side of your shoe or tissue

Use Left Foot

Use A Piece Of Tissue

Models 423C & 423SSC are available in White only.

Plumbing Technologies LLC, plumbtechseats.com