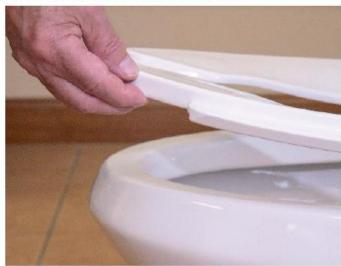

### No one wants to place their hand under the seat to lift it!

### Lift Handles - easily lift the seat with the side of your shoe or tissue

Use Left Foot

Use A Piece Of Tissue

Models 423C & 423SSC are available in White only.

Plumbing Technologies LLC, plumbtechseats.com