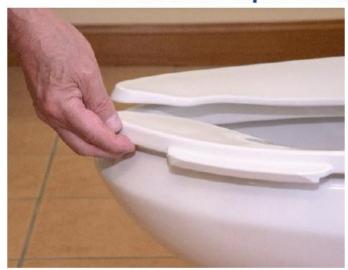

### No one wants to place their hand under the seat to lift it!

### Lift Handles - easily lift the seat with the side of your shoe or tissue

Use Left Foot

Use A Piece Of Tissue

Models 423C & 423SSC are available in White only.

Plumbing Technologies LLC, plumbtechseats.com