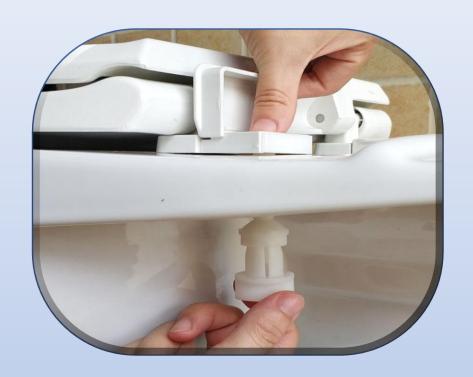

# Quik-Bk

- UP TO 6X FASTER INSTALLATION!
- Save 50% to 80% of your time-LABOR COST.
- Increased productivity install in less than a minute.
  - No tools necessary for installation!

Simple Fast Easy

#### Vari-Adjust™ with Lok-Down™ Adjustable Hinges.

Compression "Dots" lock seat in place for added stability.

Model 271 closed front is available in White, Bone and Linen. Model 371 open front is available in white only.