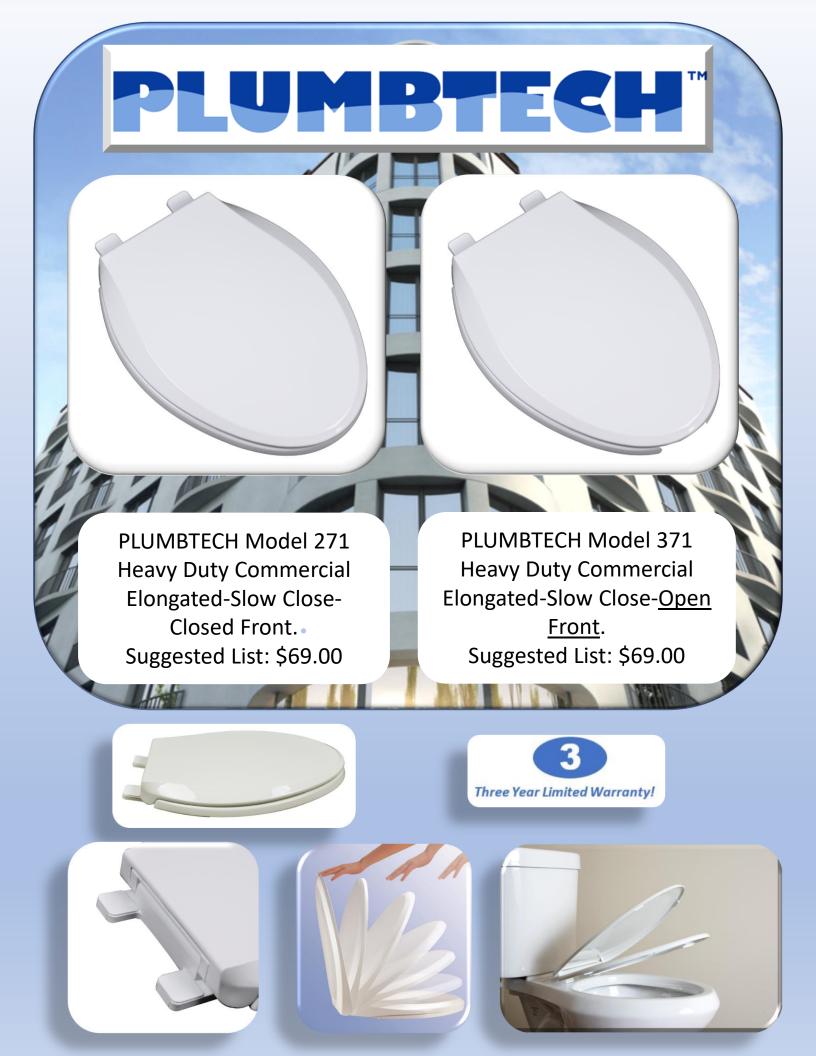

## PLUMBTESH

Model 271 Elongated Closed Front

Model 371 Elongated
Open Front

#### Features and Benefits of PLUMBTECH Slow Close Models 271 & 371

- Heavy duty weight and thick profile for extreme durability.
- Patented, long life slow close damper system.
- Constructed of 100% virgin polypropylene-no fillers, extenders, or regrind
- Strong & Durable injection molded, high impact, chemically resistant.
- Stainless steel pintels for added durability.
- Ergonomically designed seat ring with contour provides greater comfort and support.
- Corrosion proof Quik Lok™ POM nuts, bolts and washers.
- Adjustable hinges for a perfect fit on any standard ANSI toilet bowl.
- Heavy Duty Contractor Hinge.
- Molded in bumpers for added safety and comfort.
- Easy, self aligning, top mount installation.
- UV Ingredient to maintain color
- Meets and exceeds ANSI Quality Standards

#### Vari-Adjust™ with Lok-Down™ Adjustable Hinges.

Compression "Dots" lock seat in place for added stability.

Model 271 closed front is available in White, Bone and Linen. Model 371 open front is available in white only.