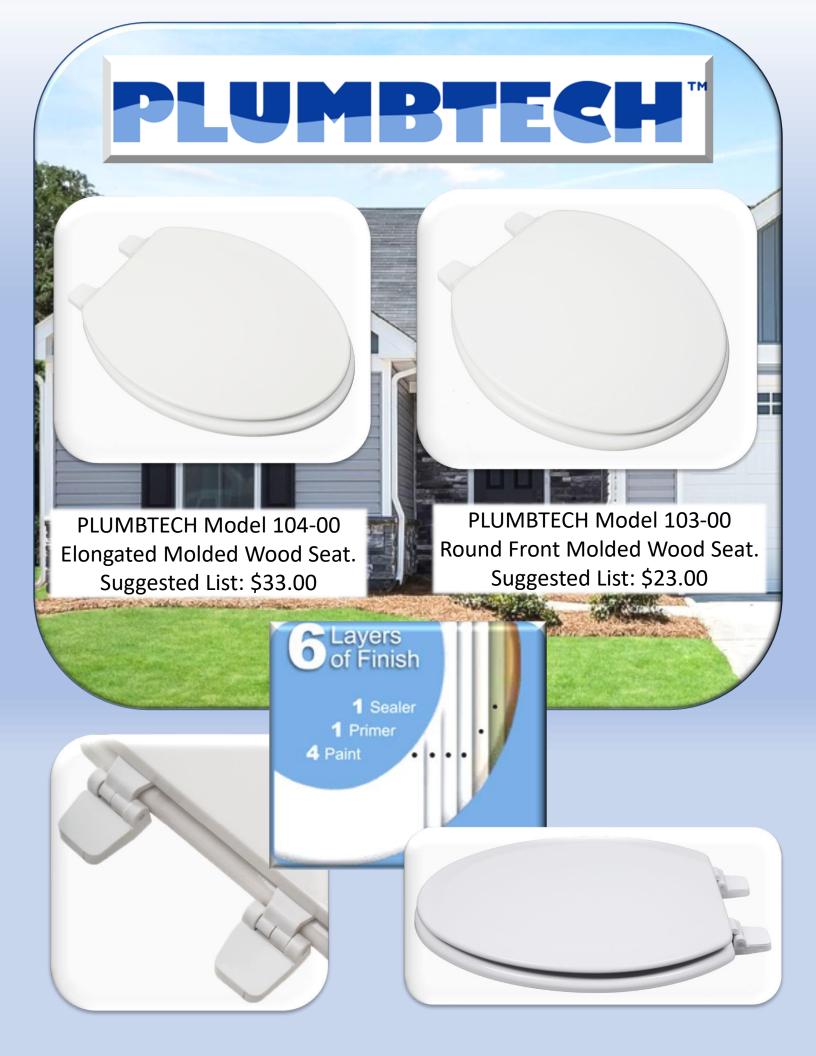

## PLUMBTESH

**Model 104 Elongated** 

**Model 103 Round** 

#### Features and Benefits of PLUMBTECH Models 103 & 104

- Strong & Durable Premium quality molded wood.
- Six layers of paint finish with sealer and primer.
- Maximum level of resins to create a rock hard wood core and extended life.
- Assembled with corrosion resistant stainless steel screws.
- Vari-adjust™ with Lok-Down™ adjustable hinges for a perfect, secure fit on any standard ANSI toilet bowl.
- Ergonomically designed seat ring with contour provides greater comfort and support.
- Four bumpers on seat ring for extra stability.
- Heavy duty contractor grade hinge.
- Non-skid rubberized hinge pads.
- Corrosion proof Quik-Lok™ POM nuts, bolts and washers.
- Easy, self aligning, top mount installation with Quik Lok™ hardware.
- UV Ingredient to maintain color
- Meets and exceeds ANSI Quality Standards

### Vari-Adjust™ with Lok-Down™ Adjustable Hinges

Compression "Dots" lock seat in place for added stability.

Model 103 is available in White.

Model 104 is available in White and Linen/Biscuit..

Plumbing Technologies LLC, plumbtechseats.com
Email: customerservice@plumbtechseats.com Phone: 973-998-9778
Fax: 973-998-9780 or 973-947-6458