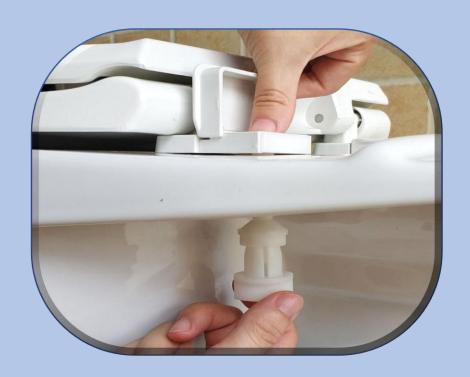

# Quik-BK

- UP TO 6X FASTER INSTALLATION!
- Save 50% to 80% of your time-LABOR COST.
- Increased productivity install in less than a minute.
  - No tools necessary for installation!

Simple Fast Easy