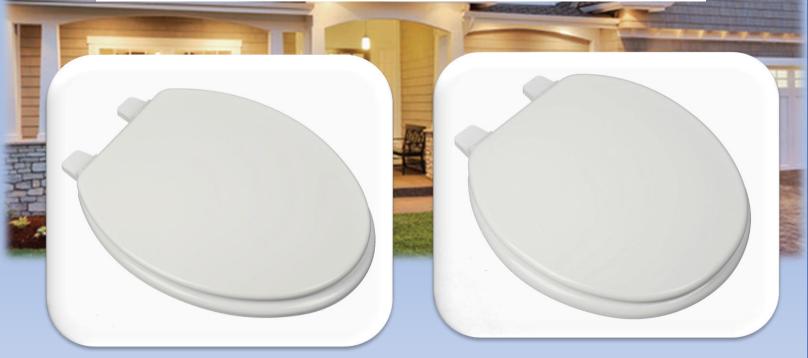

## PLUMBTESH

**Model 104 Elongated** 

**Model 103 Round** 

### Vari-Adjust™ with Lok-Down™ Adjustable Hinges

Compression "Dots" lock seat in place for added stability.

Model 103 is available in White.

Model 104 is available in White and Linen/Biscuit..

Plumbing Technologies LLC, plumbtechseats.com
Email: customerservice@plumbtechseats.com Phone: 973-998-9778
Fax: 973-998-9780 or 973-947-6458