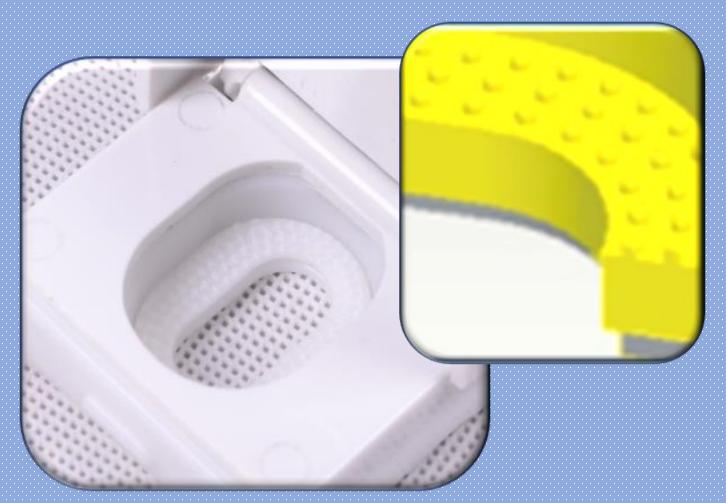

### Vari-Adjust™ with Lok-Down™ Adjustable Hinges

Compression "Dots" lock seat in place for added stability.

Model 103 is available in White.

Model 104 is available in White and Linen/Biscuit..

Plumbing Technologies LLC, plumbtechseats.com
Email: customerservice@plumbtechseats.com Phone: 973-998-9778
Fax: 973-998-9780 or 973-947-6458