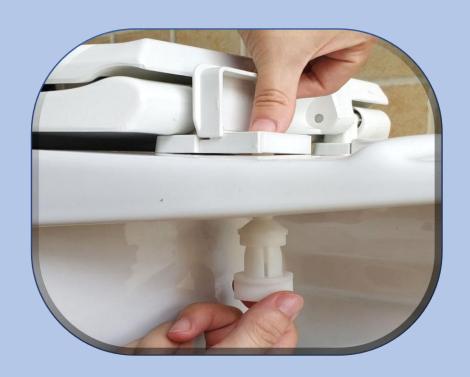

## Quik-BK

- UP TO 6X FASTER INSTALLATION!
- Save 50% to 80% of your time-LABOR COST.
- Increased productivity install in less than a minute.
  - No tools necessary for installation!

Simple Fast Easy

## Vari-Adjust™ with Lok-Down™ Adjustable Hinges and Release N Clean™

Compression "Dots" lock seat in place for added stability.

Models 205/206 are available in White only.

Plumbing Technologies LLC, plumbtechseats.com
Email: customerservice@plumbtechseats.com Phone: 973-998-9778
Fax: 973-998-9780 or 973-947-6458