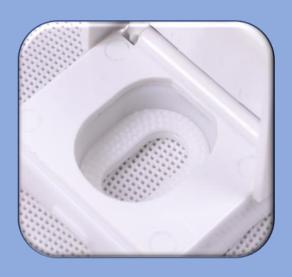

## Vari-Adjust™ with Lok-Down™ Adjustable Hinges and Release N Clean™

Compression "Dots" lock seat in place for added stability.

Models 205/206 are available in White only.

Plumbing Technologies LLC, plumbtechseats.com
Email: customerservice@plumbtechseats.com Phone: 973-998-9778
Fax: 973-998-9780 or 973-947-6458