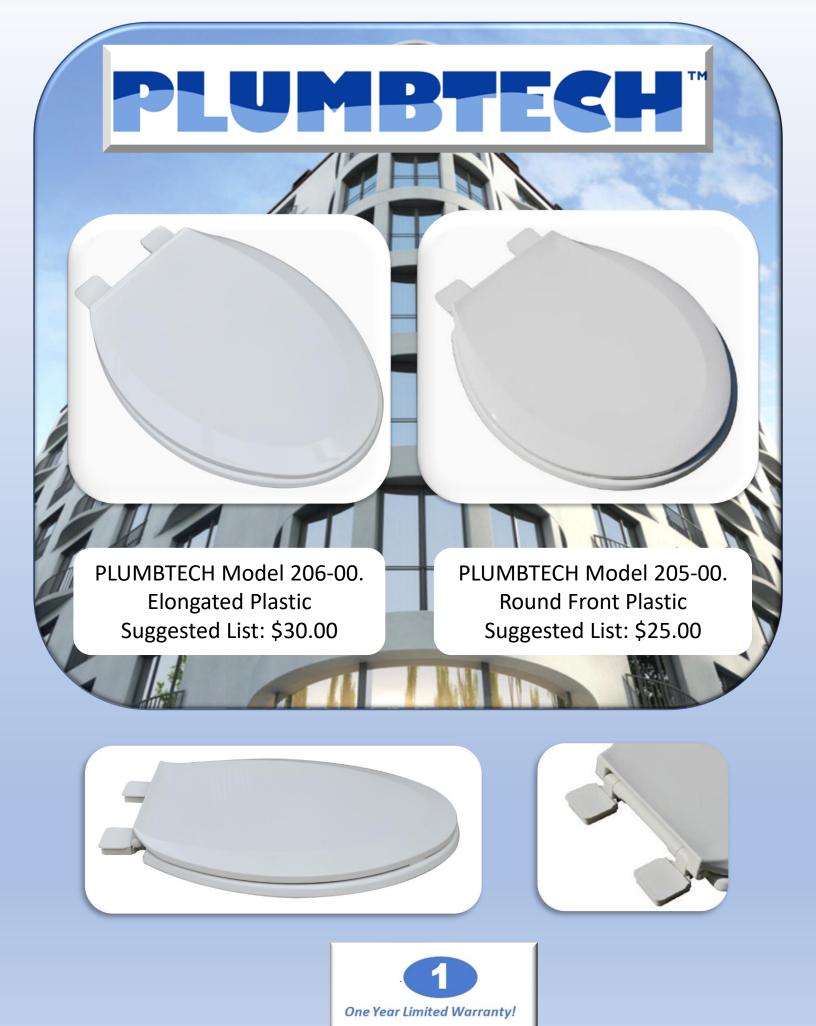

## Features and Benefits of PLUMBTECH Deluxe Plastic Models 205 & 206

- Constructed of 100% virgin polypropylene-no fillers, extenders, or regrind.
- Strong & Durable injection molded, high impact, chemically resistant.
- Ergonomically designed seat ring with contour provides greater comfort and support.
- Specially designed cover resists flexing, or "oil canning".
- Release-N-Clean<sup>™</sup> hinge for easy mounting and cleaning.
- Corrosion proof Quik-Lok™ POM nuts, bolts and washers.
- Vari-Adjust™ with Lok-Down™ adjustable hinges for a perfect, solid fit on any standard ANSI toilet bowl.
- Heavy Duty Contractor Hinge.
- Molded in bumpers for added safety and comfort.
- Easy, self aligning, top mount installation with Quik-Lok™ hardware.
- UV Ingredient to maintain color
- Meets and exceeds ANSI Quality Standards