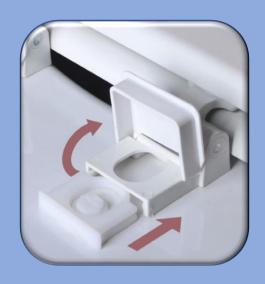

## Vari-Adjust™ with Lok-Down™ Adjustable Hinges and Release N Clean™

Compression "Dots" lock seat in place for added stability.

Models 205/206 are available in White only.

Plumbing Technologies LLC, plumbtechseats.com
Email: customerservice@plumbtechseats.com Phone: 973-998-9778
Fax: 973-998-9780 or 973-947-6458