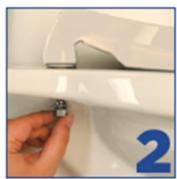

#### **ANTI-SKID** & **MOVEMENT BUSHING**

fills hole to minimize movement that causes seats to become loose. Concentric for perfect alignment of seat on bowl.

the toilet seat & minimizes loosening

Model 421C is available in White only. Model 421SSC is available in White, Bone, Linen/Biscuit and Black. Models 421SSC AM, 421SSC FR and 421SSC AMFR are available in white only.