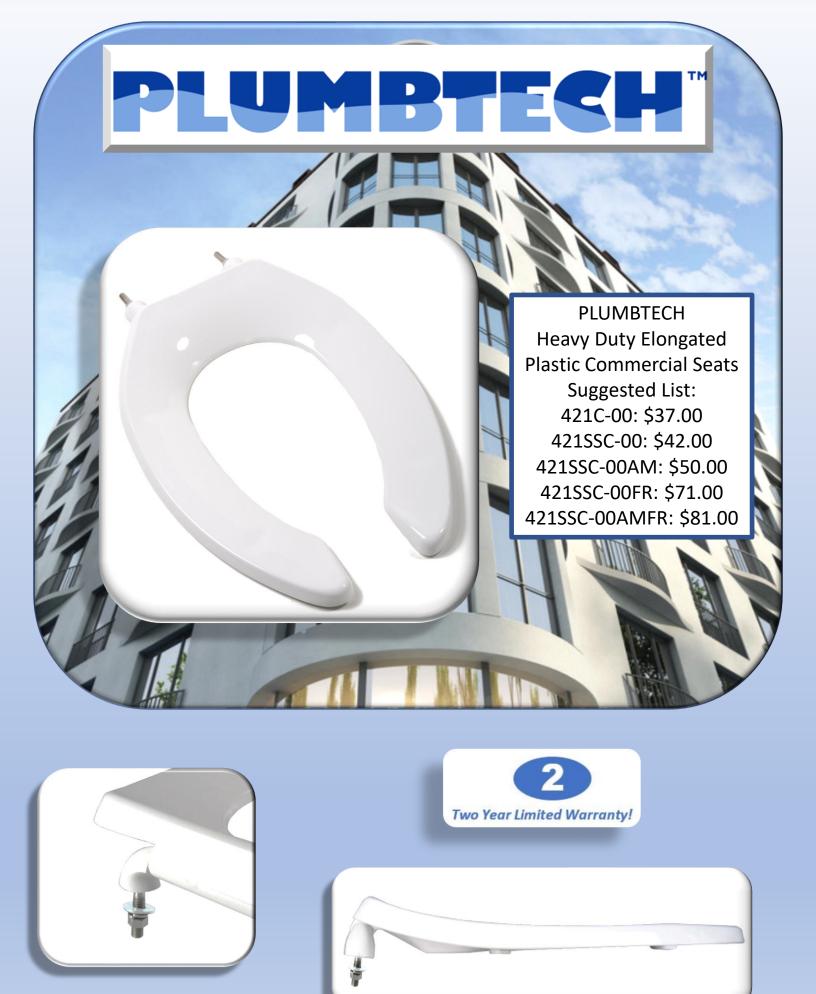

# **Heavy Duty Commercial Plastic Seats** by: UMBTESH

**Model 421C Elongated** 

**Model 421SSC Elongated** 

#### Features and Benefits of PLUMBTECH Heavy Duty Commercial Models of 421C

- Heavy Duty weight and design.
- Constructed of 100% virgin polypropylene-no fillers, extenders, or regrind.
- 304 grade stainless steel hinge post and hardware.
- Strong & Durable injection molded, high impact, chemically resistant.
- Ergonomic comfort curve designed seat ring with contour provides greater comfort and support.
- External check hinge holds seat at 11 degrees beyond vertical.
- Hinges are under seat to minimize pinching
- Anti-skid rubberized bushing/washer prevents
- movement and loosening of seat
- Molded in bumpers for added safety and comfort.
- UV Ingredient to maintain color
- Meets and exceeds ANSI Quality Standards
- 421SSC is self-sustaining
- 421SSC AM contains an anti-microbial agent
- 421SSC FR contains a fire retardant additive.
- 421SSC AMFR contain the anti-microbial and fire retardant additives.

### **421C Series of Heavy Duty Elongated**