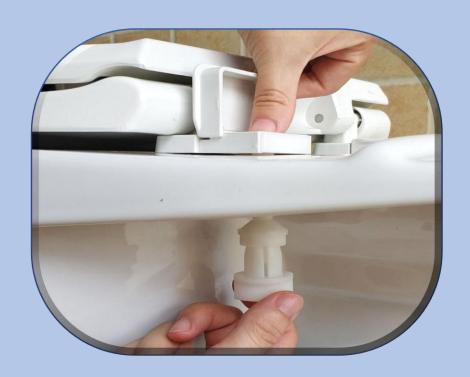

# Quik-BK

- UP TO 6X FASTER INSTALLATION!
- Save 50% to 80% of your time-LABOR COST.
- Increased productivity install in less than a minute.
  - No tools necessary for installation!

Simple Fast Easy

#### Vari-Adjust™ with Lok-Down™ Adjustable Hinges