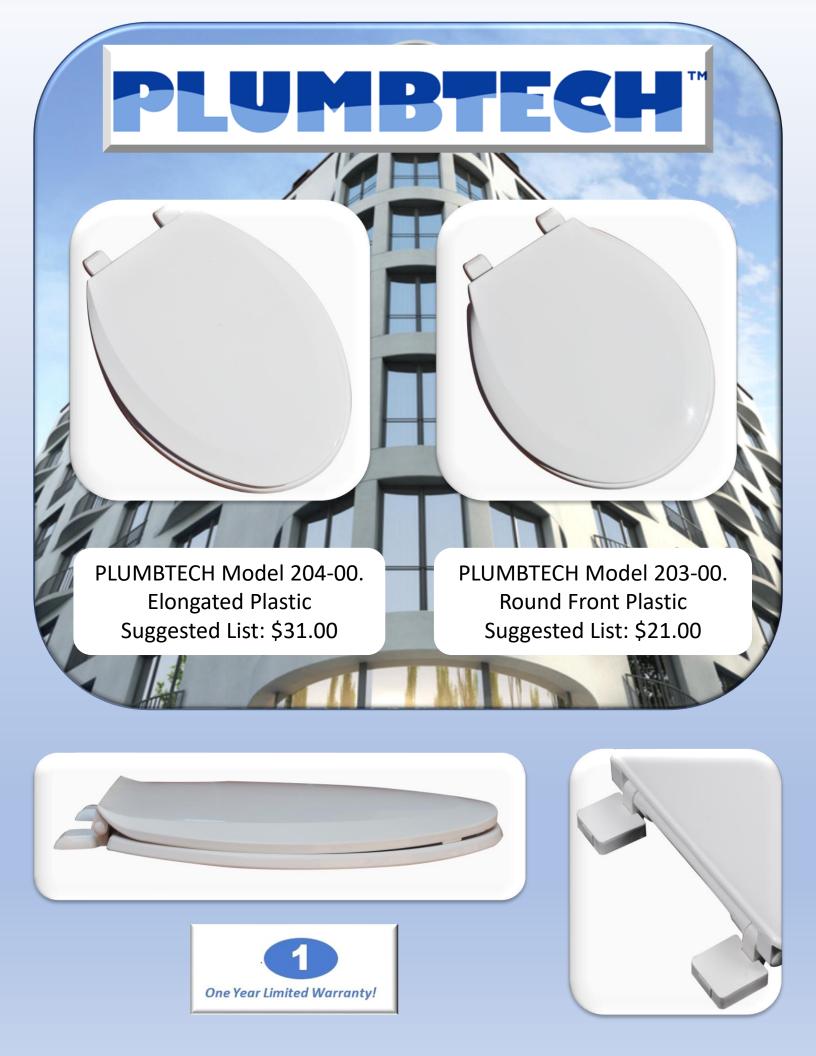

### Features and Benefits of PLUMBTECH Deluxe Plastic Models 203 & 204

- Constructed of 100% virgin polypropylene-no fillers, extenders, or regrind.
- Strong & Durable injection molded, high impact, chemically resistant.
- Ergonomically designed seat ring with contour provides greater comfort and support.
- Specially designed cover resists flexing, or "oil canning".
- Corrosion proof Quik-Lok™ POM nuts, bolts and washers.
- Vari-Adjust™ with Lok-Down™ adjustable hinges for a perfect, solid fit on any standard ANSI toilet bowl.
- Heavy Duty Contractor Hinge.
- Molded in bumpers for added safety and comfort.
- Easy, self aligning, top mount installation with Quik-Lok™ hardware.
- UV Ingredient to maintain color
- Meets and exceeds ANSI Quality Standards