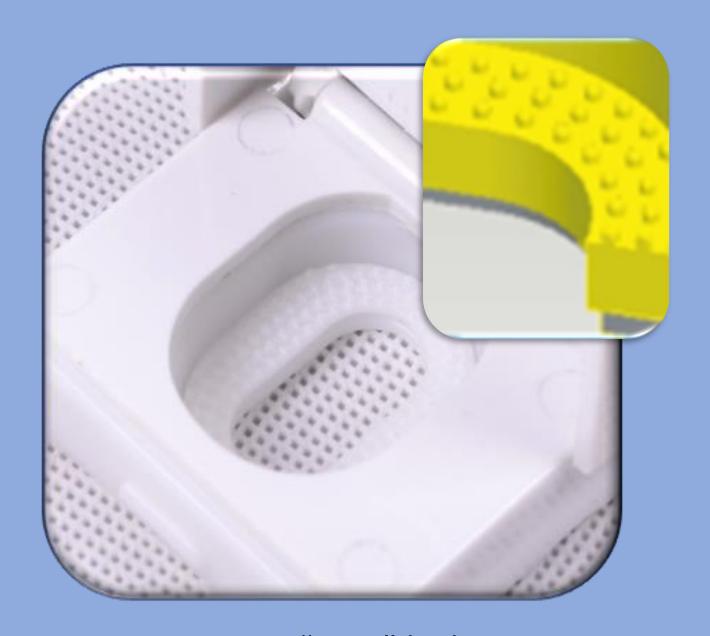

## Compression "Dots" lock seat in place for added stability.

Model 203 is available in White.

Model 204 is available in White and Linen/Biscuit.

Plumbing Technologies LLC, plumbtechseats.com Email: customerservice@plumbtechseats.com Phone: 973-998-9778