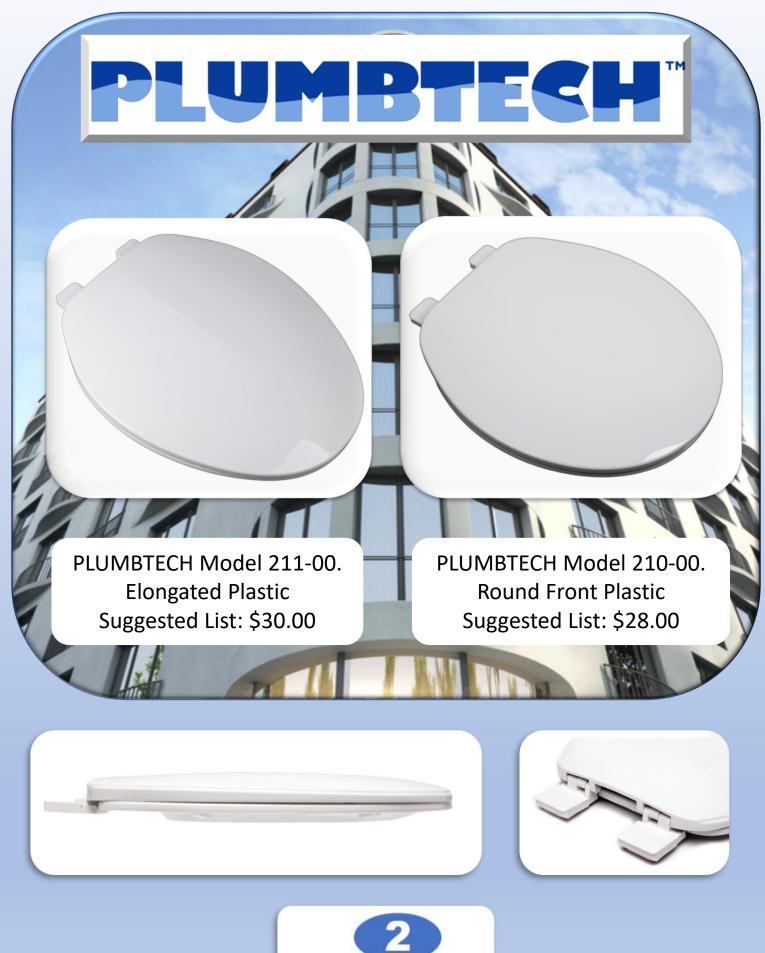

## Features and Benefits of PLUMBTECH Plastic Models 211 & 210

- Constructed of 100% virgin polypropylene-no fillers, extenders, or regrind.
- Strong & Durable injection molded, high impact, chemically resistant.
- Ergonomically designed seat ring with contour provides greater comfort and support.
- Specially designed cover resists flexing, or "oil canning".
- Corrosion proof Quik-Lok™ POM nuts, bolts and washers.
- Adjustable hinges for a perfect fit on any standard ANSI toilet bowl.
- Heavy Duty Contractor Hinge.
- Molded in bumpers for added safety and comfort.
- Easy, self aligning, top mount installation with Quik-Lok™ hardware.
- UV Ingredient to maintain color
- Meets and exceeds ANSI Quality Standards