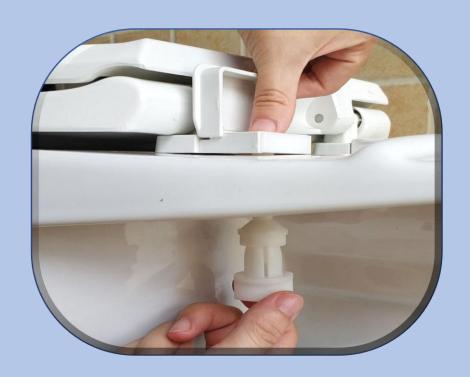

## Quik-BK

- UP TO 6X FASTER INSTALLATION!
- Save 50% to 80% of your time-LABOR COST.
- Increased productivity install in less than a minute.
  - No tools necessary for installation!

Simple Fast Easy