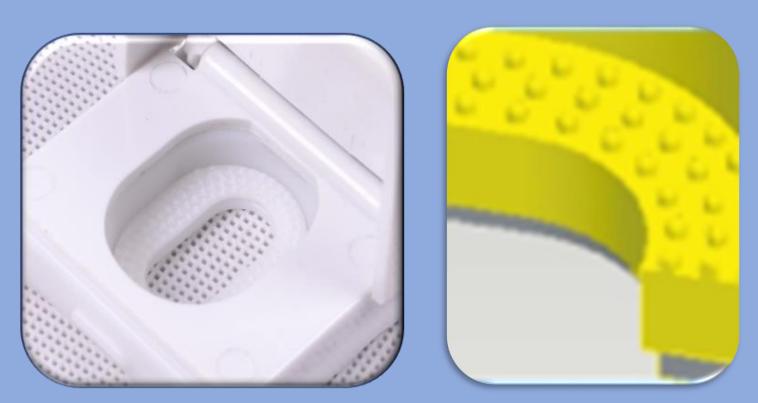

## Vari-Adjust™ with Lok-Down™ Adjustable Hinges.

Compression "Dots" lock seat in place for added stability.

Models 210 & 211 are available in White, Bone and Linen/Biscuit.

Plumbing Technologies LLC, plumbtechseats.com Email: customerservice@plumbtechseats.com Phone: 973-998-9778 Fax: 973-998-9780 or 973-947-6458