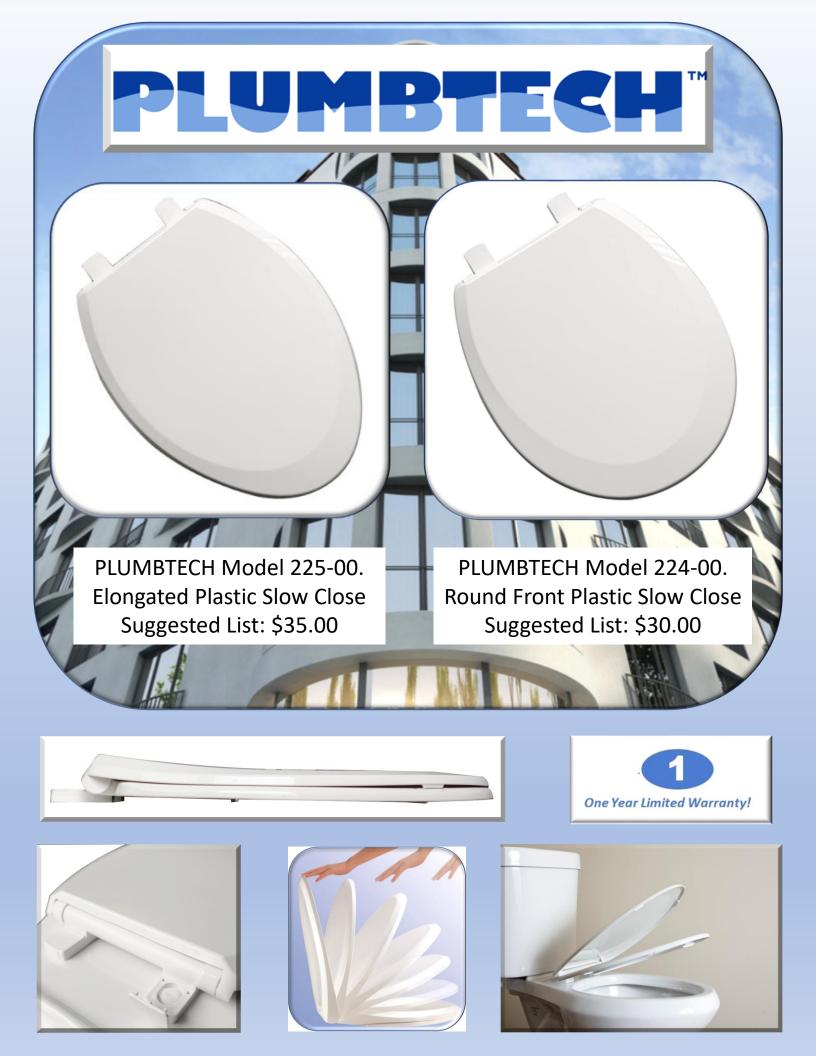

## Features and Benefits of PLUMBTECH Slow Close Models 224 & 225

- Patented slow close damper system.
- Strong & Durable injection molded of high impact, chemically resistant polypropylene.
- Ergonomically designed seat ring with contour provides greater comfort and support.
- Corrosion proof Quik Lok™ POM nuts, bolts and washers.
- Adjustable hinges for a perfect fit on any standard ANSI toilet bowl.
- Heavy Duty Contractor Hinge.
- Molded in bumpers for added safety and comfort.
- Easy, self aligning, top mount installation with Quik Lok™ hardware.
- UV Ingredient to maintain color
- Meets and exceeds ANSI Quality Standards