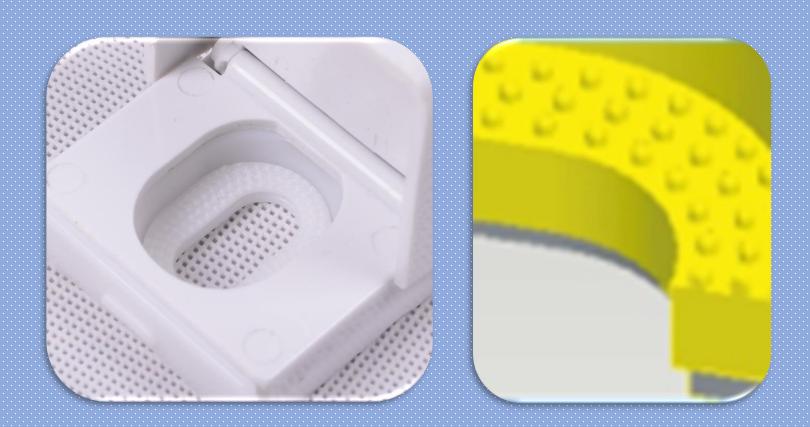

## Vari-Adjust™ with Lok-Down™ Adjustable Hinges

Compression "Dots" lock seat in place for added stability.

Models 224/225 are available in White only.

Plumbing Technologies LLC, plumbtechseats.com Email: customerservice@plumbtechseats.com Phone: 973-998-9778 Fax: 973-998-9780 or 973-947-6458