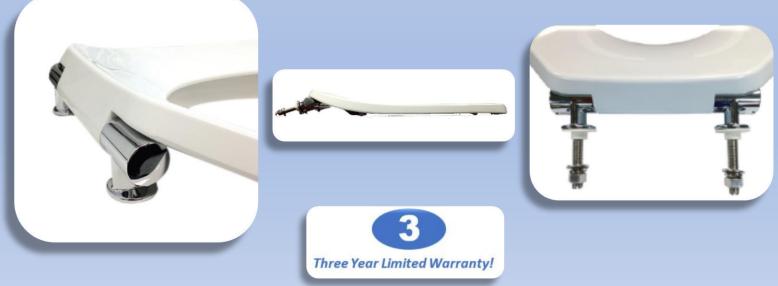

## Features and Benefits of PLUMBTECH Slow Closing Heavy Duty Commercial Model 451C

- Slow closing prevents slamming, noise, damage and possible injury.
- Hinge functions as both a standard check and self-sustaining check model.
- Chrome finish metal hinge for ease of cleaning and hygienic requirements.
- Heavy Duty weight and design.
- Constructed of 100% virgin polypropylene-no fillers, extenders, or regrind. Strong and durable.
- 304 grade stainless steel hinge post and hardware.
- Hinges are hidden under seat to minimize pinching.
- Perfect for Health Care/Assisted Living/Hospitality and Day Care, environments.
- Anti-skid rubberized bushing/washer prevents
- movement and loosening of seat.
- Molded in bumpers for added safety and comfort.
- UV Ingredient to maintain color.
- Meets and exceeds ANSI Quality Standards.