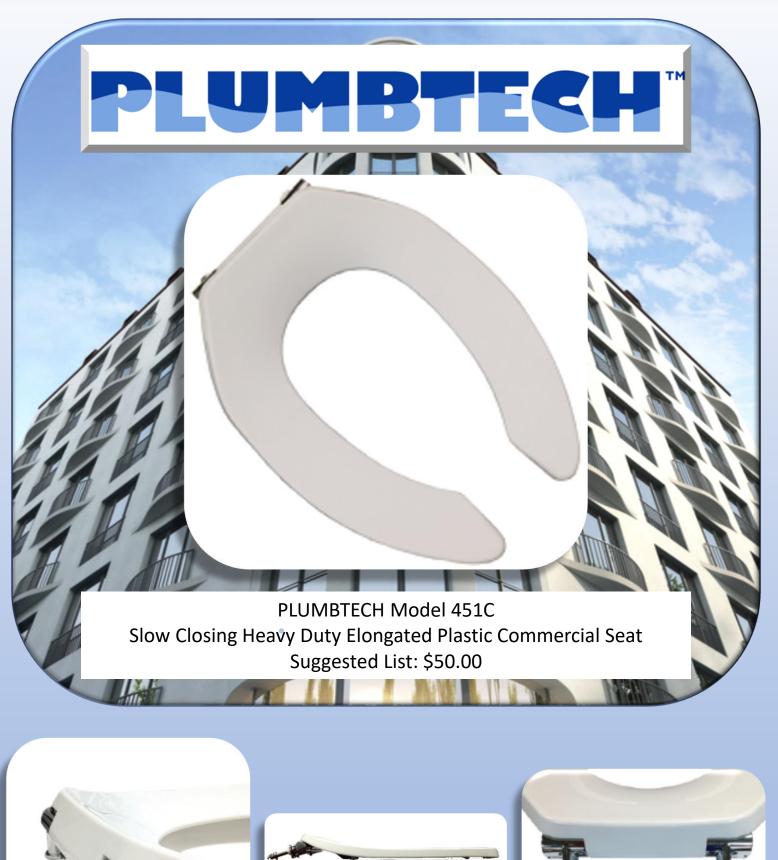

## Features and Benefits of PLUMBTECH Slow Closing Heavy Duty Commercial Model 451C

- Slow closing prevents slamming, noise, damage and possible injury.
- Hinge functions as both a standard check and self-sustaining check model.
- Chrome finish metal hinge for ease of cleaning and hygienic requirements.
- Heavy Duty weight and design.
- Constructed of 100% virgin polypropylene-no fillers, extenders, or regrind. Strong and durable.
- 304 grade stainless steel hinge post and hardware.
- Hinges are hidden under seat to minimize pinching.
- Perfect for Health Care/Assisted Living/Hospitality and Day Care, environments.
- Anti-skid rubberized bushing/washer prevents
- movement and loosening of seat.
- Molded in bumpers for added safety and comfort.
- UV Ingredient to maintain color.
- Meets and exceeds ANSI Quality Standards.

## 451C Slow Closing Heavy Duty Elongated Commercial Seats

## ANTI-SKID & MOVEMENT BUSHING

fills hole to minimize movement that causes seats to become loose. Concentric for perfect alignment of seat on bowl.

the toilet seat & minimizes loosening

Model 451C is available in White.