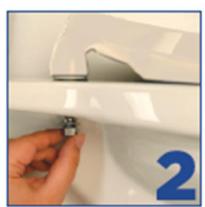

## ANTI-SKID & MOVEMENT BUSHING

fills hole to minimize movement that causes seats to become loose. Concentric for perfect alignment of seat on bowl.

the toilet seat & minimizes loosening

Model 451C is available in White.