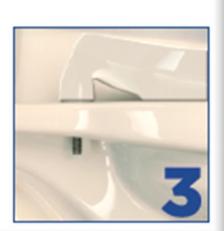

## ANTI-SKID & MOVEMENT BUSHING

fills hole to minimize movement that causes seats to become loose. Concentric for perfect alignment of seat on bowl.

the toilet seat & minimizes loosening

Model 451C is available in White.