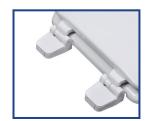

## Seat shall be PLUMBTECH™ MODEL - 103

- Builder grade durable molded wood
- · Round closed front with cover
- Multi-coat high gloss enamel paint with sealer and primer
- UV paint color protection
- Contractor quality Vari-Adjust<sup>™</sup> and Lok-Down<sup>™</sup> top mount hinge
- · Color matching hinge and bumpers
- Four bumpers on ring for stability
- Pre-assembled non-skid rubberized pads
- Assembled with corrosion resistant stainless steel screws
- Corrosion proof Quik-Lok™ POM nuts and bolts
- Specify white -00