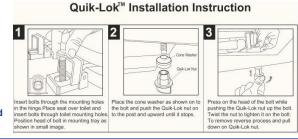

## Seat shall be PLUMBTECH™ MODEL - 103

- Builder grade durable molded wood
- · Round closed front with cover
- Multi-coat high gloss enamel paint with sealer and primer
- UV paint color protection
- Contractor quality Vari-Adjust<sup>™</sup> and Lok-Down<sup>™</sup> top mount hinge
- · Color matching hinge and bumpers
- Four bumpers on ring for stability
- Pre-assembled non-skid rubberized pads
- Assembled with corrosion resistant stainless steel screws
- Corrosion proof Quik-Lok™ POM nuts and bolts
- Specify white -00