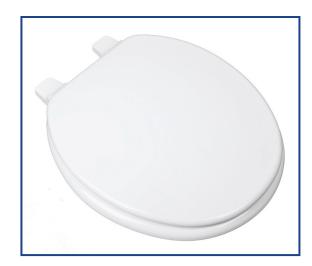

## Seat shall be PLUMBTECH™ MODEL - 103

- Builder grade durable molded wood
- · Round closed front with cover
- Multi-coat high gloss enamel paint with sealer and primer
- UV paint color protection
- Contractor quality Vari-Adjust<sup>™</sup> and Lok-Down<sup>™</sup> top mount hinge
- · Color matching hinge and bumpers
- Four bumpers on ring for stability
- Pre-assembled non-skid rubberized pads
- Assembled with corrosion resistant stainless steel screws
- Corrosion proof Quik-Lok™ POM nuts and bolts
- Specify white -00

## **PRODUCT SPECIFICATIONS**

Residential

Model 103 - For ANSI Standard Round Front Toilets

**Style: Closed Front with Cover** 

Material: Molded Wood (wood flour and resin)

Hinge: Heavy Duty Plastic Hinge with Stainless Steel Screws