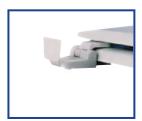

Corrosion proof, self aligning hardware

Factory-installed "living" hinge covers with stainless steel screws

## Seat shall be PLUMBTECH™ MODEL - 103

- Builder grade durable molded wood
- · Round closed front with cover
- Multi-coat high gloss enamel paint with sealer and primer
- UV paint color protection
- Contractor quality Vari-Adjust<sup>™</sup> and Lok-Down<sup>™</sup> top mount hinge
- · Color matching hinge and bumpers
- Four bumpers on ring for stability
- Pre-assembled non-skid rubberized pads
- Assembled with corrosion resistant stainless steel screws
- Corrosion proof Quik-Lok™ POM nuts and bolts
- Specify white -00