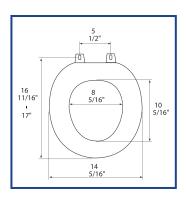

## **PRODUCT SPECIFICATIONS**

Residential

Model 103 - For ANSI Standard Round Front Toilets

**Style: Closed Front with Cover** 

Material: Molded Wood (wood flour and resin)

Hinge: Heavy Duty Plastic Hinge with Stainless Steel Screws

Height of seat: 2 1/4" Ring Thickness: 3/4"

Ring Thickness with Bumpers: 1 1/8"

PLUMBTECH™ molded wood seats utilize the finest paint to seal and beautify the molded wood core with deep lustrous color and rock hard enamel durability.