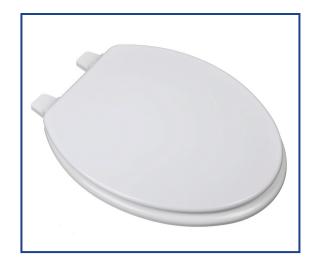

## Seat shall be PLUMBTECH™ MODEL - 104

- Builder grade durable molded wood
- Elongated closed front with cover
- Multi-coat high gloss enamel paint with sealer and primer
- UV paint color protection
- Contractor quality Vari-Adjust<sup>™</sup> and Lok-Down<sup>™</sup> top mount hinge
- · Color matching hinge and bumpers
- Four bumpers on ring for stability
- Pre-assembled non-skid rubberized pads
- Assembled with corrosion resistant stainless steel screws
- Corrosion proof Quik-Lok™ POM nuts and bolts
- Specify white -00, 02

## **PRODUCT SPECIFICATIONS**

Residential

Model 104 - For ANSI Standard Elongated Front Toilets

**Style: Closed Front with Cover** 

Material: Molded Wood (wood flour and resin)

Hinge: Heavy Duty Plastic Hinge with Stainless Steel Screws