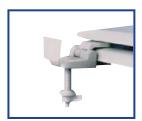

## Seat shall be PLUMBTECH™ MODEL - 104

- Builder grade durable molded wood
- Elongated closed front with cover
- Multi-coat high gloss enamel paint with sealer and primer
- UV paint color protection
- Contractor quality Vari-Adjust<sup>™</sup> and Lok-Down<sup>™</sup> top mount hinge
- · Color matching hinge and bumpers
- Four bumpers on ring for stability
- Pre-assembled non-skid rubberized pads
- Assembled with corrosion resistant stainless steel screws
- Corrosion proof Quik-Lok™ POM nuts and bolts
- Specify white -00, 02