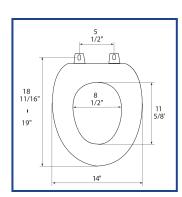

## **PRODUCT SPECIFICATIONS**

Residential

Model 104 - For ANSI Standard Elongated Front Toilets

**Style: Closed Front with Cover** 

Material: Molded Wood (wood flour and resin)

Hinge: Heavy Duty Plastic Hinge with Stainless Steel Screws

Height of seat: 2 1/4" Ring Thickness: 3/4"

Ring Thickness with Bumpers: 1 1/8"

PLUMBTECH™ molded wood seats utilize the finest paint to seal and beautify the molded wood core with deep lustrous color and rock hard enamel durability.