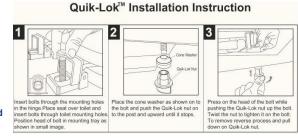

## Seat shall be PLUMBTECH™ MODEL - 104

- Builder grade durable molded wood
- Elongated closed front with cover
- Multi-coat high gloss enamel paint with sealer and primer
- UV paint color protection
- Contractor quality Vari-Adjust<sup>™</sup> and Lok-Down<sup>™</sup> top mount hinge
- · Color matching hinge and bumpers
- Four bumpers on ring for stability
- Pre-assembled non-skid rubberized pads
- Assembled with corrosion resistant stainless steel screws
- Corrosion proof Quik-Lok™ POM nuts and bolts
- Specify white -00, 02