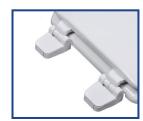

## Seat shall be PLUMBTECH™ MODEL - 104

- Builder grade durable molded wood
- Elongated closed front with cover
- Multi-coat high gloss enamel paint with sealer and primer
- UV paint color protection
- Contractor quality Vari-Adjust<sup>™</sup> and Lok-Down<sup>™</sup> top mount hinge
- · Color matching hinge and bumpers
- Four bumpers on ring for stability
- Pre-assembled non-skid rubberized pads
- Assembled with corrosion resistant stainless steel screws
- Corrosion proof Quik-Lok™ POM nuts and bolts
- Specify white -00, 02