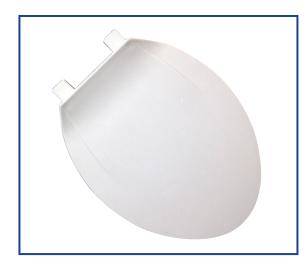

## Seat shall be PLUMBTECH™ MODEL - 202

- Injected molded durable polypropylene plastic with UV protection
- Elongated closed front with cover
- Molded in bumpers
- Corrosion proof nuts, bolts and washers
- Top mount design
- Accepts 304 stainless steel 200HPSS mounting hardware
- Specify white -00 and 02 linen/biscuit

## PRODUCT SPECIFICATIONS

Residential

Model 202 - For ANSI Standard Elongated Toilets

Style: Closed Front with Cover Material: Polypropylene Plastic

Hinge: Plastic Hinge Height of seat: 1 1/2" Ring Thickness: 1/2"