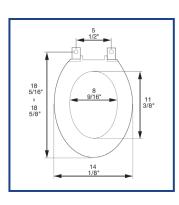

## PRODUCT SPECIFICATIONS

Residential

Model 202 - For ANSI Standard Elongated Toilets

Style: Closed Front with Cover Material: Polypropylene Plastic

Hinge: Plastic Hinge Height of seat: 1 1/2" Ring Thickness: 1/2"

Ring Thickness with Bumpers: 5/8"

PLUMBTECH™ plastic seats utilize high grade virgin polypropylene plastic.

Complies with ANSI Standard Z124.5 Section 5.1.2