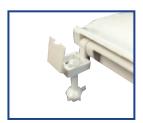

Corrosion proof, self aligning hardware

Factory-installed "living" hinge covers

## Seat shall be PLUMBTECH™ MODEL - 202

- Injected molded durable polypropylene plastic with UV protection
- Elongated closed front with cover
- Molded in bumpers
- Corrosion proof nuts, bolts and washers
- Top mount design
- Accepts 304 stainless steel 200HPSS mounting hardware
- Specify white -00 and 02 linen/biscuit