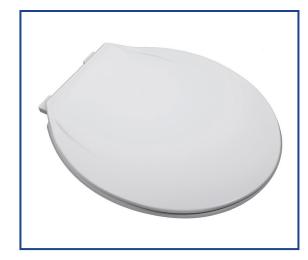

## Seat shall be PLUMBTECH™ MODEL - 203

- Injected molded durable polypropylene plastic with UV protection
- Round closed front with cover
- Molded in bumpers
- Corrosion proof nuts, bolts and washers
- Top mount design
- Accepts 304 stainless steel 200HPSS mounting hardware
- Specify white -00
- · Quik-Lok hardware included

## PRODUCT SPECIFICATIONS

Residential

Model 203 - For ANSI Standard Round Front Toilets

Style: Closed Front with Cover Material: Polypropylene Plastic

Hinge: Plastic Hinge Height of seat: 1 1/2" Ring Thickness: 1/2"