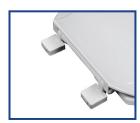

## Seat shall be PLUMBTECH™ MODEL - 203

- Injected molded durable polypropylene plastic with UV protection
- Round closed front with cover
- Molded in bumpers
- Corrosion proof nuts, bolts and washers
- Top mount design
- Accepts 304 stainless steel 200HPSS mounting hardware
- Specify white -00
- · Quik-Lok hardware included