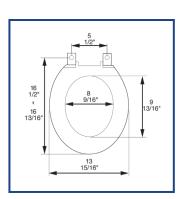

## PRODUCT SPECIFICATIONS

Residential

Model 203 - For ANSI Standard Round Front Toilets

Style: Closed Front with Cover Material: Polypropylene Plastic

Hinge: Plastic Hinge Height of seat: 1 1/2" Ring Thickness: 1/2"

Ring Thickness with Bumpers: 5/8"

PLUMBTECH™ plastic seats utilize high grade virgin polypropylene plastic.

Complies with ANSI Standard Z124.5 Section 5.1.2