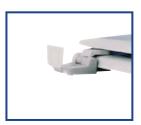

Corrosion proof, self aligning hardware

Factory-installed "living" hinge covers

## Seat shall be PLUMBTECH™ MODEL - 203

- Injected molded durable polypropylene plastic with UV protection
- Round closed front with cover
- Molded in bumpers
- Corrosion proof nuts, bolts and washers
- Top mount design
- Accepts 304 stainless steel 200HPSS mounting hardware
- Specify white -00
- · Quik-Lok hardware included