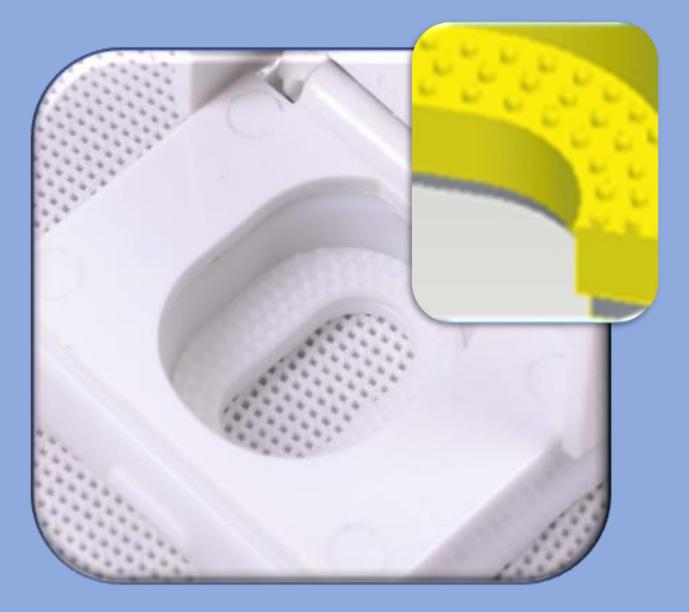

### Vari-Adjust<sup>™</sup> with Lok-Down<sup>™</sup> Adjustable Hinges

## Compression "Dots" lock seat in place for added stability.

Model 203 is available in White. Model 204 is available in White and Linen/Biscuit.

Plumbing Technologies LLC, plumbtechseats.com Email: customerservice@plumbtechseats.com Phone: 973-998-9778 Fax: 973-998-9780 or 973-947-6458