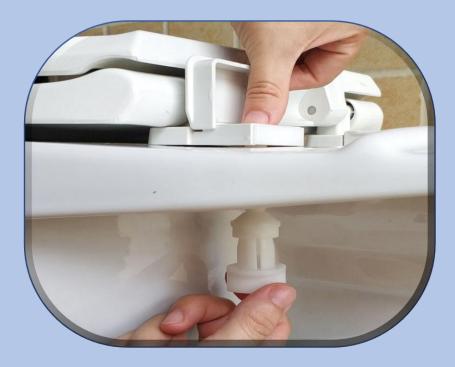

# Quik-Bk

- UP TO 6X FASTER INSTALLATION!
- Save 50% to 80% of your time-LABOR COST.
- Increased productivity install in less than a minute.

No tools necessary for installation!

## Simple Fast Easy

### Vari-Adjust<sup>™</sup> with Lok-Down<sup>™</sup> Adjustable Hinges