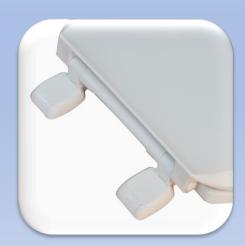

#### Features and Benefits of PLUMBTECH Deluxe Plastic Models 203 & 204

- Constructed of 100% virgin polypropylene-no fillers, extenders, or regrind.
- Strong & Durable injection molded, high impact, chemically resistant.
- Ergonomically designed seat ring with contour provides greater comfort and support.
- Specially designed cover resists flexing, or "oil canning".
- Corrosion proof Quik-Lok<sup>™</sup> POM nuts, bolts and washers.
- Vari-Adjust<sup>™</sup> with Lok-Down<sup>™</sup> adjustable hinges for a perfect, solid fit on any standard ANSI toilet bowl.
- Heavy Duty Contractor Hinge.
- Molded in bumpers for added safety and comfort.
- Easy, self aligning, top mount installation with Quik-Lok<sup>™</sup> hardware.
- UV Ingredient to maintain color
- Meets and exceeds ANSI Quality Standards

## Compression "Dots" lock seat in place for added stability.

Model 203 is available in White. Model 204 is available in White and Linen/Biscuit.

Plumbing Technologies LLC, plumbtechseats.com Email: customerservice@plumbtechseats.com Phone: 973-998-9778 Fax: 973-998-9780 or 973-947-6458