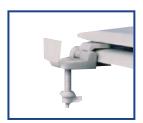

## Seat shall be PLUMBTECH™ MODEL - 116

- Deluxe quality durable molded wood
- Elongated open front with cover
- Multi-coat high gloss enamel paint with sealer and primer
- UV paint color protection
- Contractor quality Vari-Adjust<sup>™</sup> and Lok-Down<sup>™</sup> top mount hinge
- · Color matching hinge and bumpers
- Four bumpers on ring for stability
- Preassembled non-skid rubberized pads
- Assembled with corrosion resistant stainless steel screws
- Corrosion proof POM nuts and bolts
- Specify white -00