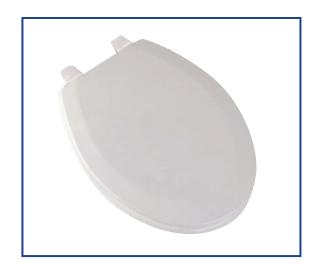

## Seat shall be PLUMBTECH™ MODEL - 116

- Deluxe quality durable molded wood
- Elongated open front with cover
- Multi-coat high gloss enamel paint with sealer and primer
- UV paint color protection
- Contractor quality Vari-Adjust<sup>™</sup> and Lok-Down<sup>™</sup> top mount hinge
- · Color matching hinge and bumpers
- Four bumpers on ring for stability
- Preassembled non-skid rubberized pads
- Assembled with corrosion resistant stainless steel screws
- Corrosion proof POM nuts and bolts
- Specify white -00

## **PRODUCT SPECIFICATIONS**

Residential

Model 116 - For ANSI Standard Elongated Toilets

Style: Open Front with Cover

Material: Molded Wood (wood flour and resin)

Hinge: Heavy Duty Plastic Hinge with Stainless Steel Screws