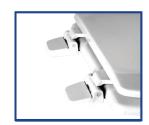

Corrosion proof, self aligning hardware

Factory-installed "living" hinge covers

## Seat shall be PLUMBTECH™ MODEL - 116

- Deluxe quality durable molded wood
- Elongated open front with cover
- Multi-coat high gloss enamel paint with sealer and primer
- UV paint color protection
- Contractor quality Vari-Adjust<sup>™</sup> and Lok-Down<sup>™</sup> top mount hinge
- · Color matching hinge and bumpers
- Four bumpers on ring for stability
- Preassembled non-skid rubberized pads
- Assembled with corrosion resistant stainless steel screws
- Corrosion proof POM nuts and bolts
- Specify white -00