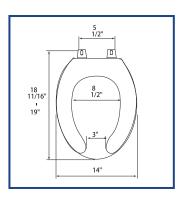

## Seat shall be PLUMBTECH™ MODEL - 116

- Deluxe quality durable molded wood
- Elongated open front with cover
- Multi-coat high gloss enamel paint with sealer and primer
- UV paint color protection
- Contractor quality Vari-Adjust<sup>™</sup> and Lok-Down<sup>™</sup> top mount hinge
- · Color matching hinge and bumpers
- Four bumpers on ring for stability
- Preassembled non-skid rubberized pads
- Assembled with corrosion resistant stainless steel screws
- Corrosion proof POM nuts and bolts
- Specify white -00

## **PRODUCT SPECIFICATIONS**

Residential

Model 116 - For ANSI Standard Elongated Toilets

Style: Open Front with Cover

Material: Molded Wood (wood flour and resin)

Hinge: Heavy Duty Plastic Hinge with Stainless Steel Screws

Height of seat: 2 1/4" Ring Thickness: 3/4"

Ring Thickness with Bumpers: 1 1/8"

PLUMBTECH™ molded wood seats utilize the finest paint to seal and beautify the molded wood core with deep lustrous color and rock hard enamel