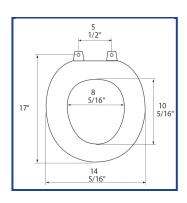

## **PRODUCT SPECIFICATIONS**

Residential

Model 153 - For ANSI Standard Round Front Toilets

**Style: Closed Front with Cover** 

Material: Molded Wood (wood flour and resin)

**Hinge: Heavy Duty Slow Close** 

Height of seat: Ring Thickness:

**Ring Thickness with Bumpers:** 

PLUMBTECH™ molded wood seats utilize the finest paint to seal and beautify the molded wood core with deep lustrous color and rock hard enamel durability.