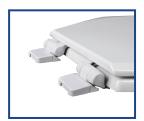

## Seat shall be PLUMBTECH™ MODEL - 153

- · Round closed front with cover
- Patented slow close damper system
- Durable molded wood
- Multi-coat high gloss enamel paint with sealer and primer
- UV paint color protection
- OSG Odor Stain Guard ingredient in paint
- Color coordinated bumpers
- Four bumpers on ring for stability
- Non-skid rubberized pads
- Assembled with corrosion resistant stainless steel screws
- Corrosion proof Quik-Lok nuts and bolts
- Contractor grade Vari-Adjust<sup>™</sup> and Lok-Down<sup>™</sup> heavy duty hinge
- Specify white -00, bone -01, biscuit -02, or 90 Black Quik-Lok™ Installation Instruction