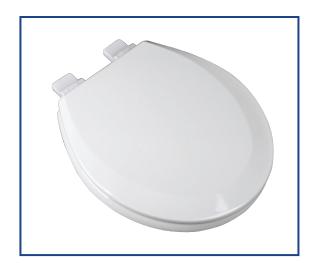

**Slow Close Seat** 

## RESIDENTIAL MOLDED WOOD

## Seat shall be PLUMBTECH™ MODEL - 153

- · Round closed front with cover
- Patented slow close damper system
- Durable molded wood
- Multi-coat high gloss enamel paint with sealer and primer
- UV paint color protection
- OSG Odor Stain Guard ingredient in paint
- Color coordinated bumpers
- Four bumpers on ring for stability
- Non-skid rubberized pads
- Assembled with corrosion resistant stainless steel screws
- Corrosion proof Quik-Lok nuts and bolts
- Contractor grade Vari-Adjust<sup>™</sup> and Lok-Down<sup>™</sup> heavy duty hinge
- Specify white -00, bone -01, biscuit -02, or 90 Black Quik-Lok™ Installation Instruction