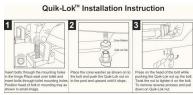

## Seat shall be PLUMBTECH™ MODEL - 153

- · Round closed front with cover
- Patented slow close damper system
- Durable molded wood
- Multi-coat high gloss enamel paint with sealer and primer
- UV paint color protection
- OSG Odor Stain Guard ingredient in paint
- Color coordinated bumpers
- Four bumpers on ring for stability
- Non-skid rubberized pads
- Assembled with corrosion resistant stainless steel screws
- Corrosion proof Quik-Lok nuts and bolts
- Contractor grade Vari-Adjust<sup>™</sup> and Lok-Down<sup>™</sup> heavy duty hinge
- Specify white -00, bone -01, biscuit -02, or 90 Black Quik-Lok™ Installation Instruction