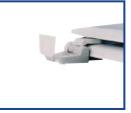

Corrosion proof, self aligning hardware

Factory-installed "living" hinge covers

## Seat shall be PLUMBTECH<sup>™</sup> MODEL - 204

- Injected molded durable polypropylene plastic with UV protection
- Elongated closed front with cover
- Molded in bumpers
- Corrosion proof nuts, bolts and washers
- Top mount design
- Accepts 304 stainless steel 200HPSS mounting hardware
- Specify white -00 or linen/biscuit
- Quik-Lok included with white model