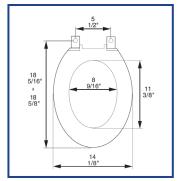

#### Residential

Model 204 - For ANSI Standard Elongated Toilets Style: Closed Front with Cover Material: Polypropylene Plastic Hinge: Plastic Hinge Height of seat: 1 1/2" Ring Thickness: 1/2" Ring Thickness with Bumpers: 5/8" PLUMBTECH<sup>™</sup> plastic seats utilize high grade virgin polypropylene plastic. Complies with ANSI Standard Z124.5 Section 5.1.2