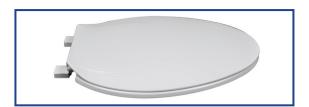

## Seat shall be PLUMBTECH<sup>™</sup> MODEL - 204

- Injected molded durable polypropylene plastic with UV protection
- Elongated closed front with cover
- Molded in bumpers
- Corrosion proof nuts, bolts and washers
- Top mount design
- Accepts 304 stainless steel 200HPSS mounting hardware
- Specify white -00 or linen/biscuit
- Quik-Lok included with white model

#### Residential

Model 204 - For ANSI Standard Elongated Toilets Style: Closed Front with Cover Material: Polypropylene Plastic Hinge: Plastic Hinge Height of seat: 1 1/2" Ring Thickness: 1/2" Ring Thickness with Bumpers: 5/8" PLUMBTECH<sup>™</sup> plastic seats utilize high grade virgin polypropylene plastic. Complies with ANSI Standard Z124.5 Section 5.1.2