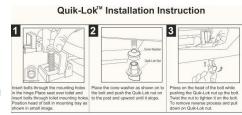

Corrosion proof, self aligning hardware



Factory-installed "living" hinge covers with stainless steel screws

## RESIDENTIAL MOLDED WOOD

## Seat shall be PLUMBTECH™ MODEL - 113

- Deluxe quality durable molded wood
- · Round closed front with cover
- Multi-coat high gloss enamel paint with sealer and primer
- UV paint color protection
- Contractor quality vari-adjust Lok Down top mount hinge
- · Color matching hinge and bumpers
- Four bumpers on ring for stability
- Preassembled non-skid rubberized pads
- Assembled with corrosion resistant stainless steel screws
- Corrosion proof Quik-Lok POM nuts and bolts
- Specify white -00, bone -01, biscuit -02 or cotton white -04





## **PRODUCT SPECIFICATIONS**



Residential

Model 113 - For ANSI Standard Elongated Front Toilets

**Style: Closed Front with Cover** 

Material: Molded Wood (wood flour and resin)

Hinge: Heavy Duty Plastic Hinge with Stainless Steel Screws

Height of seat: 2 1/4" Ring Thickness: 3/4"

Ring Thickness with Bumpers: 1 1/8"

PLUMBTECH™ molded wood seats utilize the finest paint to seal and beautify the molded wood core with deep lustrous color and rock hard enamel durability.