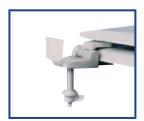

Corrosion proof, self aligning hardware

Factory-installed "living" hinge covers with stainless steel screws

## Seat shall be PLUMBTECH™ MODEL - 113

- Deluxe quality durable molded wood
- · Round closed front with cover
- Multi-coat high gloss enamel paint with sealer and primer
- UV paint color protection
- Contractor quality vari-adjust Lok Down top mount hinge
- · Color matching hinge and bumpers
- Four bumpers on ring for stability
- Preassembled non-skid rubberized pads
- Assembled with corrosion resistant stainless steel screws
- Corrosion proof Quik-Lok POM nuts and bolts
- Specify white -00, bone -01, biscuit -02 or cotton white -04