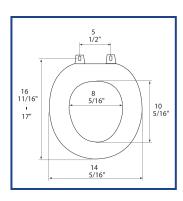

## Seat shall be PLUMBTECH™ MODEL - 113

- Deluxe quality durable molded wood
- · Round closed front with cover
- Multi-coat high gloss enamel paint with sealer and primer
- UV paint color protection
- Contractor quality vari-adjust Lok Down top mount hinge
- · Color matching hinge and bumpers
- Four bumpers on ring for stability
- Preassembled non-skid rubberized pads
- Assembled with corrosion resistant stainless steel screws
- Corrosion proof Quik-Lok POM nuts and bolts
- Specify white -00, bone -01, biscuit -02 or cotton white -04

## **PRODUCT SPECIFICATIONS**

Residential

Model 113 - For ANSI Standard Elongated Front Toilets

**Style: Closed Front with Cover** 

Material: Molded Wood (wood flour and resin)

Hinge: Heavy Duty Plastic Hinge with Stainless Steel Screws

Height of seat: 2 1/4" Ring Thickness: 3/4"

Ring Thickness with Bumpers: 1 1/8"

PLUMBTECH™ molded wood seats utilize the finest paint to seal and beautify the molded wood core with deep lustrous color and rock hard enamel durability.