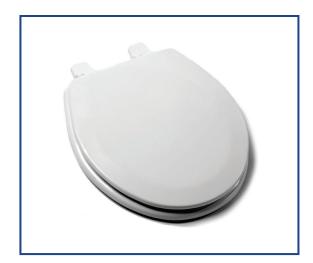

## Seat shall be PLUMBTECH™ MODEL - 113

- Deluxe quality durable molded wood
- · Round closed front with cover
- Multi-coat high gloss enamel paint with sealer and primer
- UV paint color protection
- Contractor quality vari-adjust Lok Down top mount hinge
- · Color matching hinge and bumpers
- Four bumpers on ring for stability
- Preassembled non-skid rubberized pads
- Assembled with corrosion resistant stainless steel screws
- Corrosion proof Quik-Lok POM nuts and bolts
- Specify white -00, bone -01, biscuit -02 or cotton white -04

## **PRODUCT SPECIFICATIONS**

Residential

Model 113 - For ANSI Standard Elongated Front Toilets

**Style: Closed Front with Cover** 

Material: Molded Wood (wood flour and resin)

Hinge: Heavy Duty Plastic Hinge with Stainless Steel Screws