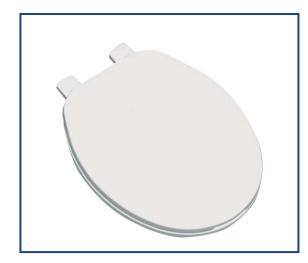

## Seat shall be PLUMBTECH™ MODEL - 210

- Heavy Duty Builder grade residential round closed front with cover
- Injection molded durable polypropylene plastic with UV protection
- Round closed front with cover
- Molded in bumpers
- Contractor quality matching adjustable hinge
- Corrosion proof POM nuts, bolts and washers
- Top mount design
- Accepts 304 stainless steel 200HPSS mounting hardware
- Specify white -00, bone -01 or biscuit -02
- Quik-Lok hardware available on white model.

## PRODUCT SPECIFICATIONS

Residential

Model 210 - For ANSI Standard Round Front Toilets

Style: Closed Front with Cover Material: Polypropylene Plastic

Hinge: Contractor Quality Heavy Duty Plastic Hinge

Height of seat: 1 15/16" Ring Thickness: 1/2"