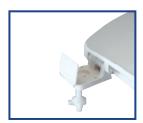

Corrosion proof, self aligning hardware

Factory-installed "living" hinge covers

## Seat shall be PLUMBTECH™ MODEL - 210

- Heavy Duty Builder grade residential round closed front with cover
- Injection molded durable polypropylene plastic with UV protection
- Round closed front with cover
- Molded in bumpers
- Contractor quality matching adjustable hinge
- Corrosion proof POM nuts, bolts and washers
- Top mount design
- Accepts 304 stainless steel 200HPSS mounting hardware
- Specify white -00, bone -01 or biscuit -02
- Quik-Lok hardware available on white model.