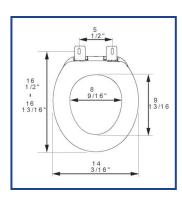

## PRODUCT SPECIFICATIONS

Residential

Model 210 - For ANSI Standard Round Front Toilets

Style: Closed Front with Cover Material: Polypropylene Plastic

Hinge: Contractor Quality Heavy Duty Plastic Hinge

Height of seat: 1 15/16" Ring Thickness: 1/2"

Ring Thickness with Bumpers: 9/16"

PLUMBTECH™ plastic seats utilize high grade virgin polypropylene plastic.

Complies with ANSI Standard Z124.5 Section 5.1.2