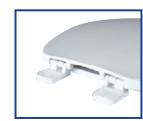

## Seat shall be PLUMBTECH™ MODEL - 210

- Heavy Duty Builder grade residential round closed front with cover
- Injection molded durable polypropylene plastic with UV protection
- Round closed front with cover
- Molded in bumpers
- Contractor quality matching adjustable hinge
- Corrosion proof POM nuts, bolts and washers
- Top mount design
- Accepts 304 stainless steel 200HPSS mounting hardware
- Specify white -00, bone -01 or biscuit -02
- Quik-Lok hardware available on white model.