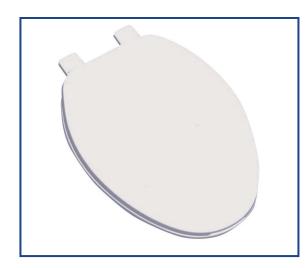

## Seat shall be PLUMBTECH™ MODEL - 211

- Heavy Duty Builder grade residential elongated closed front with cover
- Injection molded durable polypropylene plastic with UV protection
- Molded in bumpers
- Contractor quality matching adjustable hinge
- Corrosion proof POM nuts, bolts and washers
- Top mount design
- Accepts 304 stainless steel 200HPSS mounting hardware
- Specify white -00, bone -01 or biscuit -02
- Quik-Lok hardware available on white model

## PRODUCT SPECIFICATIONS

Residential

Model 211 - For ANSI Standard Elongated Toilets

Style: Closed Front with Cover Material: Polypropylene Plastic

Hinge: Contractor Quality Heavy Duty Plastic Hinge

Height of seat: 1 15/16" Ring Thickness: 1/2"