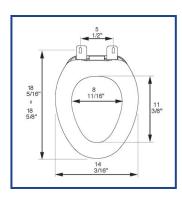

## PRODUCT SPECIFICATIONS

Residential

Model 211 - For ANSI Standard Elongated Toilets

Style: Closed Front with Cover Material: Polypropylene Plastic

Hinge: Contractor Quality Heavy Duty Plastic Hinge

Height of seat: 1 15/16" Ring Thickness: 1/2"

Ring Thickness with Bumpers: 9/16"

PLUMBTECH™ plastic seats utilize high grade virgin polypropylene plastic.

Complies with ANSI Standard Z124.5 Section 5.1.2