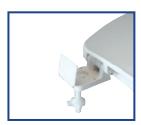

Corrosion proof, self aligning hardware

Factory-installed "living" hinge covers

## Seat shall be PLUMBTECH™ MODEL - 211

- Heavy Duty Builder grade residential elongated closed front with cover
- Injection molded durable polypropylene plastic with UV protection
- Molded in bumpers
- Contractor quality matching adjustable hinge
- Corrosion proof POM nuts, bolts and washers
- Top mount design
- Accepts 304 stainless steel 200HPSS mounting hardware
- Specify white -00, bone -01 or biscuit -02
- Quik-Lok hardware available on white model