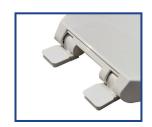

## Seat shall be PLUMBTECH™ MODEL - 260

- Premium closed front with cover
- Patented slow close damper system
- Injection molded durable polypropylene plastic with UV protection
- Molded in bumpers
- Adjustable hinge
- Color matching hinge
- Non-skid rubberized pads
- Release 'N' Clean™ top mount adjustable hinge
- Accepts 304 stainless steel 200HPSS hardware
- Contractor quality hinge
- Specify white -00, bone -01, biscuit -02 or cotton white -04
- Quik-Lok hardware included in white model

## **PRODUCT SPECIFICATIONS**

Residential

Model 260 - For ANSI Standard Round Front Toilets

Style: Closed Front with Cover Material: Polypropylene Plastic

Hinge: Slow close damper system with Release 'N' Clean™ and adjustable