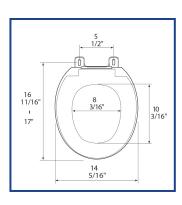

Height of seat: Ring Thickness:

**Ring Thickness with Bumpers:** 

PLUMBTECH™ plastic seats utilize high grade virgin polypropylene plastic. Complies with ANSI Standard Z124.5 Section 5.1.2