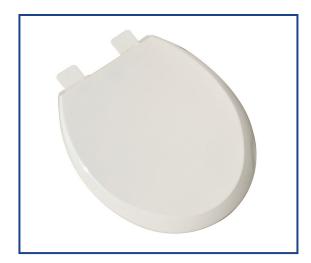

## Seat shall be PLUMBTECH™ MODEL - 260

- Premium closed front with cover
- Patented slow close damper system
- Injection molded durable polypropylene plastic with UV protection
- Molded in bumpers
- Adjustable hinge
- Color matching hinge
- Non-skid rubberized pads
- Release 'N' Clean™ top mount adjustable hinge
- Accepts 304 stainless steel 200HPSS hardware
- Contractor quality hinge
- Specify white -00, bone -01, biscuit -02 or cotton white -04
- Quik-Lok hardware included in white model

## **PRODUCT SPECIFICATIONS**

Residential

Model 260 - For ANSI Standard Round Front Toilets

Style: Closed Front with Cover Material: Polypropylene Plastic

Hinge: Slow close damper system with Release 'N' Clean™ and adjustable