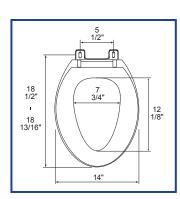

Height of seat: Ring Thickness:

**Ring Thickness with Bumpers:** 

PLUMBTECH™ plastic seats utilize high grade virgin polypropylene plastic. Complies with ANSI Standard Z124.5 Section 5.1.2