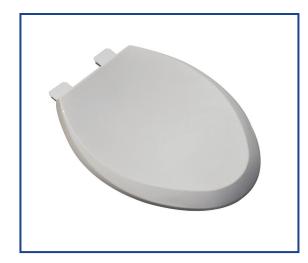

## Seat shall be PLUMBTECH™ MODEL - 261

- Premium closed front with cover
- Patented slow close damper system
- Injection molded durable polypropylene plastic with UV protection
- Molded in bumpers
- Adjustable hinge
- Color matching hinge
- Non-skid rubberized pads
- Release 'N' Clean™ top mount adjustable hinge
- Accepts 304 stainless steel 200HPSS hardware
- Contractor quality hinge
- Specify white -00, bone -01, biscuit -02 or cotton white -04
- Quik-Lok hardware included in white model

## PRODUCT SPECIFICATIONS

Residential

Model 261 - For ANSI Standard Elongated Toilets

Style: Closed Front with Cover Material: Polypropylene Plastic

Hinge: Slow close damper system with Release 'N' Clean™ and adjustable