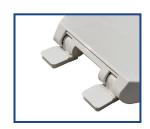

## Seat shall be PLUMBTECH™ MODEL - 261

- Premium closed front with cover
- Patented slow close damper system
- Injection molded durable polypropylene plastic with UV protection
- Molded in bumpers
- Adjustable hinge
- Color matching hinge
- Non-skid rubberized pads
- Release 'N' Clean™ top mount adjustable hinge
- Accepts 304 stainless steel 200HPSS hardware
- Contractor quality hinge
- Specify white -00, bone -01, biscuit -02 or cotton white -04
- Quik-Lok hardware included in white model

## PRODUCT SPECIFICATIONS

Residential

Model 261 - For ANSI Standard Elongated Toilets

Style: Closed Front with Cover Material: Polypropylene Plastic

Hinge: Slow close damper system with Release 'N' Clean™ and adjustable