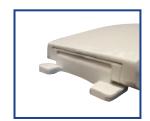

# Seat shall be PLUMBTECH™ MODEL - 271

- Commercial closed front with cover
- Slow close feature replaces the need for self-sustaining
- Injected molded durable polypropylene plastic with UV protection
- Four molded-in bumpers for stability
- Contractor quality matching adjustable hinge
- Corrosion proof POM nuts, bolts and washers
- Rubberized non-skid pads
- Top mount design for ease of installation and maintenance
- Stainless steel pintels for durability
- Accepts 304 stainless steel 200HPSS hardware
- Specify white -00, bone -01 or biscuit -02
- Quik-Lok hardware available on white model