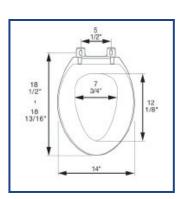

#### PRODUCT SPECIFICATIONS

Residential

Model 271 - For ANSI Standard Elongated Toilets

Style: Closed Front with Cover Material: Polypropylene Plastic

Hinge:

Height of seat:

**Ring Thickness:** 

**Ring Thickness with Bumpers:** 