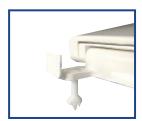

# Seat shall be PLUMBTECH™ MODEL - 271

- Commercial closed front with cover
- Slow close feature replaces the need for self-sustaining
- Injected molded durable polypropylene plastic with UV protection
- Four molded-in bumpers for stability
- Contractor quality matching adjustable hinge
- Corrosion proof POM nuts, bolts and washers
- Rubberized non-skid pads
- Top mount design for ease of installation and maintenance
- Stainless steel pintels for durability
- Accepts 304 stainless steel 200HPSS hardware
- Specify white -00, bone -01 or biscuit -02
- Quik-Lok hardware available on white model