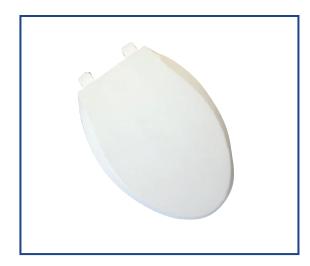

# Seat shall be PLUMBTECH™ MODEL - 271

- Commercial closed front with cover
- Slow close feature replaces the need for self-sustaining
- Injected molded durable polypropylene plastic with UV protection
- Four molded-in bumpers for stability
- Contractor quality matching adjustable hinge
- Corrosion proof POM nuts, bolts and washers
- Rubberized non-skid pads
- Top mount design for ease of installation and maintenance
- Stainless steel pintels for durability
- Accepts 304 stainless steel 200HPSS hardware
- Specify white -00, bone -01 or biscuit -02
- Quik-Lok hardware available on white model

#### PRODUCT SPECIFICATIONS

Residential

Model 271 - For ANSI Standard Elongated Toilets

Style: Closed Front with Cover Material: Polypropylene Plastic

Hinge:

Height of seat:

**Ring Thickness:** 

**Ring Thickness with Bumpers:** 