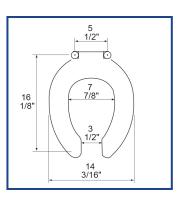

Height of seat: N/A Ring Thickness: 1"

Ring Thickness with Bumpers: 7/8"

PLUMBTECH™ plastic seats utilize high grade virgin polypropylene plastic. Complies with ANSI Standard Z124.5 Section 5.1.2