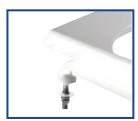

## **PLUMBTESH**<sup>™</sup>

External check hinge with 304 stainless steel hinge posts

External self sustaining check hinge holds seat 45 degrees before vertical to minimize slamming

#### **PRODUCT SPECIFICATIONS**

Commercial

Model 420SSC - For ANSI Standard Round Front Toilets

Style: Open Front Less Cover Material: Polypropylene Plastic

Hinge: External self-sustaining check hinge with 304 series stainless steel hardware