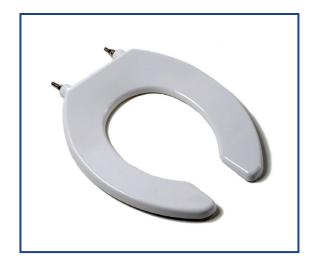

# Seat shall be PLUMBTECH™ MODEL - 420SSC

- White round front with 304 stainless steel hinges
- Commercial round open front less cover
- Injection molded durable polypropylene plastic with UV protection
- External check hinge stops at 11 degrees beyond vertical
- External self-sustaining hinge holds at 45 degrees before vertical
- Ergonomical comfort curve seat design
- 304 stainless steel hinge posts and hardware
- Built in bumpers
- Non-skid rubberized pad
- Specify white -00, -90 Black

#### **PRODUCT SPECIFICATIONS**

Commercial

Model 420SSC - For ANSI Standard Round Front Toilets

Style: Open Front Less Cover Material: Polypropylene Plastic

Hinge: External self-sustaining check hinge with 304 series stainless steel hardware