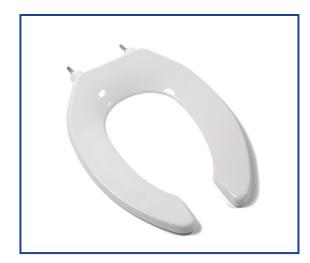

## Seat shall be PLUMBTECH™ MODEL - 421C

- Commercial elongated open front less cover
- Injection molded durable polypropylene plastic with UV protection
- External check hinge stops at 11 degrees beyond vertical
- Ergonomical comfort curve seat design
- 304 stainless steel non-corrosive hardware
- Built in bumpers
- Non-skid rubberized pad
- Hinges are under seat to minimize pinching
- Specify white -00
- · Quik-Lok mounting hardware included

## PRODUCT SPECIFICATIONS

Commercial

Model 421C - For ANSI Standard Elongated Front Toilets

Style: Open Front Less Cover Material: Polypropylene Plastic

Hinge: External self-sustaining check hinge with 304 series stainless steel hardware