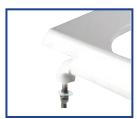

External check hinge with 304 stainless steel hinge posts

External check hinge holds seat 11 degrees beyond vertical to minimize damage to flush valve

## PRODUCT SPECIFICATIONS

Commercial

Model 421C - For ANSI Standard Elongated Front Toilets

Style: Open Front Less Cover Material: Polypropylene Plastic

Hinge: External self-sustaining check hinge with 304 series stainless steel hardware