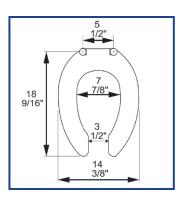

Height of seat: N/A Ring Thickness: 1"

Ring Thickness with Bumpers: 7/8"

PLUMBTECH™ plastic seats utilize high grade virgin polypropylene plastic. Complies with ANSI Standard Z124.5 Section 5.1.2