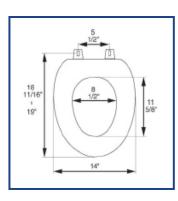

## **PRODUCT SPECIFICATIONS**

Residential

Model 5C3E2-17CH or BR - For ANSI Standard Elongated Toilets

**Style: Closed Front with Cover** 

Material: Molded Wood and Laminated Oak Veneer Hinge: Extra Heavy Duty Metal Hinge with Metal Finish

Height of seat: 2 1/4" Ring Thickness: 7/8"

Ring Thickness with Bumpers: 1 1/8"

BATHDÉCOR™ natural wood seats utilize the finest paint to seal, beautify

and enhance the durability.