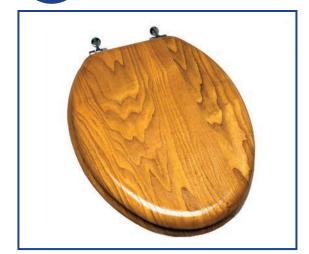

## Seat shall be BATHDÉCOR™ MODEL - 5C3E2-17

- Light Oak finish
- Solid metal alloy hinge with designer finish
- Solid molded wood construction with laminated natural wood veneer
- Closed front design
- Non-Corrosive self-aligning mounting hardware
- Wood is sealed with two coats of industrial grade furniture lacquer
- Available in chrome and polished brass finish hinge
- Specify -CH (Chrome Finish), or -BR (Polished Brass)

## **PRODUCT SPECIFICATIONS**

Residential

Model 5C3E2-17CH or BR - For ANSI Standard Elongated Toilets

**Style: Closed Front with Cover** 

Material: Molded Wood and Laminated Oak Veneer Hinge: Extra Heavy Duty Metal Hinge with Metal Finish