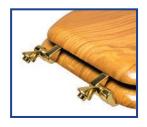

## Seat shall be BATHDÉCOR™ MODEL - 5C3E2-17

- Light Oak finish
- Solid metal alloy hinge with designer finish
- Solid molded wood construction with laminated natural wood veneer
- Closed front design
- Non-Corrosive self-aligning mounting hardware
- Wood is sealed with two coats of industrial grade furniture lacquer
- Available in chrome and polished brass finish hinge
- Specify -CH (Chrome Finish), or -BR (Polished Brass)

## **PRODUCT SPECIFICATIONS**

Residential

Model 5C3E2-17CH or BR - For ANSI Standard Elongated Toilets

**Style: Closed Front with Cover** 

Material: Molded Wood and Laminated Oak Veneer Hinge: Extra Heavy Duty Metal Hinge with Metal Finish