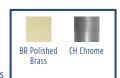

Hinge Finishes

## Seat shall be BATHDÉCOR™ MODEL - 5C3R2-17

- Light Oak finish
- Solid metal alloy hinge with designer finish
- Solid molded wood construction with laminated natural wood veneer
- Closed front design
- Non-Corrosive self-aligning mounting hardware
- Wood is sealed with two coats of industrial grade furniture lacquer
- Available in chrome and polished brass finish hinge
- Specify -CH (Chrome Finish), or -BR (Polished Brass)