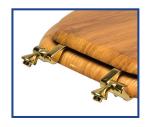

## Seat shall be BATHDÉCOR™ MODEL - 5C3R2-17

- Light Oak finish
- Solid metal alloy hinge with designer finish
- Solid molded wood construction with laminated natural wood veneer
- Closed front design
- Non-Corrosive self-aligning mounting hardware
- Wood is sealed with two coats of industrial grade furniture lacquer
- Available in chrome and polished brass finish hinge
- Specify -CH (Chrome Finish), or -BR (Polished Brass)

## **PRODUCT SPECIFICATIONS**

Residential

Model 5C3R2-17CH or BR - For ANSI Standard Round Front Toilets

**Style: Closed Front with Cover** 

Material: Molded Wood and Laminated Oak Veneer Hinge: Extra Heavy Duty Metal Hinge with Metal Finish