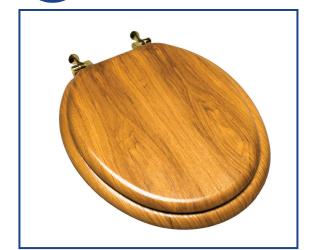

## Seat shall be BATHDÉCOR™ MODEL - 5C3R2-17

- Light Oak finish
- Solid metal alloy hinge with designer finish
- Solid molded wood construction with laminated natural wood veneer
- Closed front design
- Non-Corrosive self-aligning mounting hardware
- Wood is sealed with two coats of industrial grade furniture lacquer
- Available in chrome and polished brass finish hinge
- Specify -CH (Chrome Finish), or -BR (Polished Brass)

## **PRODUCT SPECIFICATIONS**

Residential

Model 5C3R2-17CH or BR - For ANSI Standard Round Front Toilets

**Style: Closed Front with Cover** 

Material: Molded Wood and Laminated Oak Veneer Hinge: Extra Heavy Duty Metal Hinge with Metal Finish