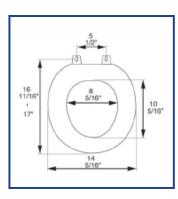

## **PRODUCT SPECIFICATIONS**

Residential

Model 5C3R2-17CH or BR - For ANSI Standard Round Front Toilets

**Style: Closed Front with Cover** 

Material: Molded Wood and Laminated Oak Veneer Hinge: Extra Heavy Duty Metal Hinge with Metal Finish

Height of seat: 2 1/4" Ring Thickness: 7/8"

Ring Thickness with Bumpers: 1 1/8"

BATHDÉCOR™ natural wood seats utilize the finest paint to seal, beautify

and enhance the durability.