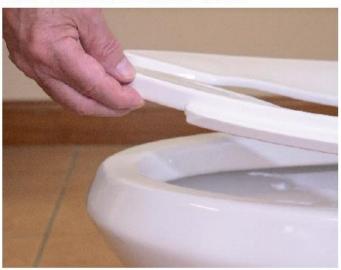

### Lift Handles - easily lift the seat with the side of your shoe or tissue

Use Left Foot

Use A Piece Of Tissue

Models 423C & 423SSC are available in White only.

Plumbing Technologies LLC, plumbtechseats.com