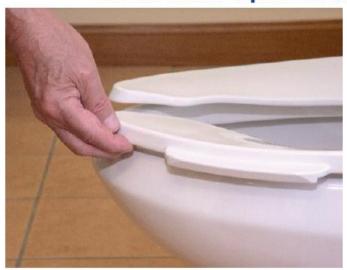

### No one wants to place their hand under the seat to lift it!

### Lift Handles - easily lift the seat with the side of your shoe or tissue

Use Left Foot

Use A Piece Of Tissue

Models 423C & 423SSC are available in White only.

Plumbing Technologies LLC, plumbtechseats.com