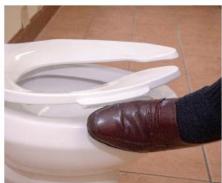

### No one wants to place their hand under the seat to lift it!

### Lift Handles - easily lift the seat with the side of your shoe or tissue

Use Left Foot

Use A Piece Of Tissue

Models 423C & 423SSC are available in White only.

Plumbing Technologies LLC, plumbtechseats.com