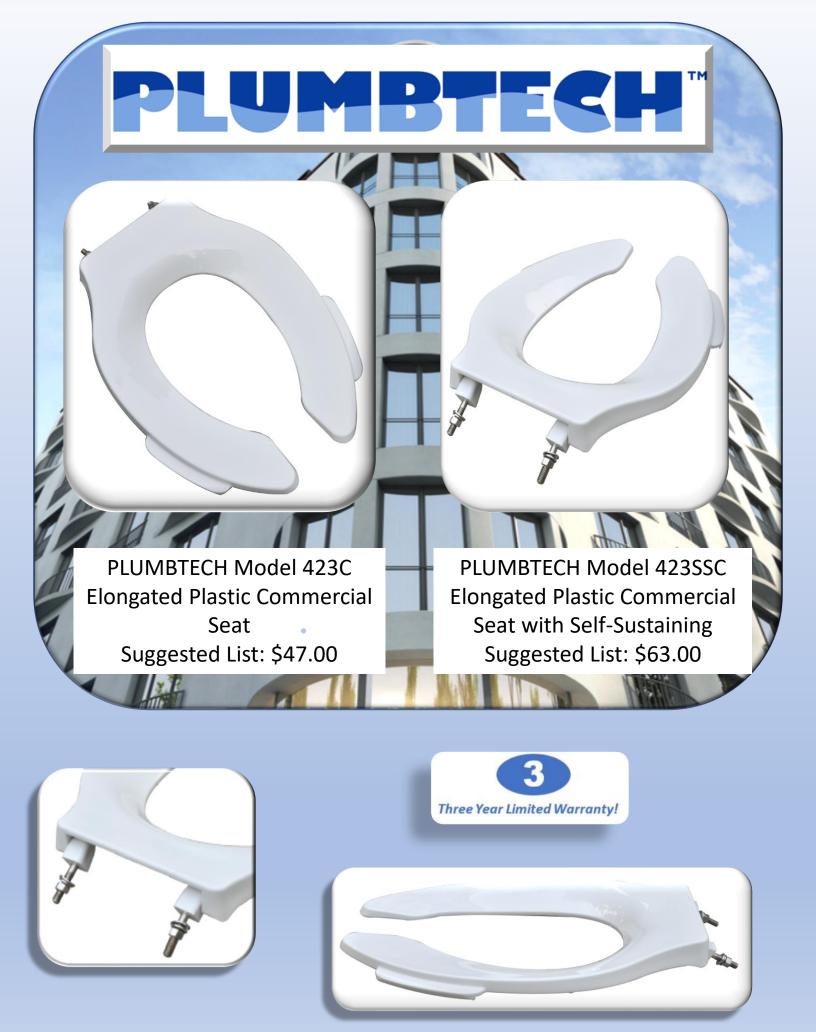

## PLUMBTESH

**Model 423C Elongated** 

**Model 423SSC Elongated** 

423C/423SSC Elongated Commercial Seat with Lift Handles