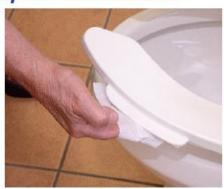

### No one wants to place their hand under the seat to lift it!

### Lift Handles - easily lift the seat with the side of your shoe or tissue

Use Left Foot

Use A Piece Of Tissue

Models 423C & 423SSC are available in White only.

Plumbing Technologies LLC, plumbtechseats.com