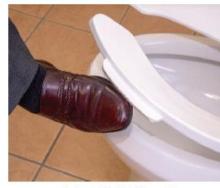

### Lift Handles - easily lift the seat with the side of your shoe or tissue

Use Left Foot

Use A Piece Of Tissue

Models 423C & 423SSC are available in White only.

Plumbing Technologies LLC, plumbtechseats.com